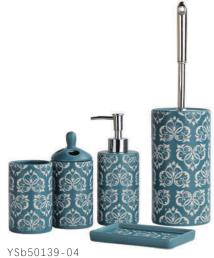

#### YSb50139-06 Sand blast

Lotion Dispenser: 6.8\*6.8\*18.1 cm Toilet Brush Holder: 9.8\*9.8\*19 cm Toothbrush Holder: 6.8\*6.8\*15.2 cm Tumbler: 6.8\*6.8\*10.6 cm Soap Dish: 13.6\*8.7\*1.9cm

## Sand blast

Lotion Dispenser: 6.8\*6.8\*18.1 cm Toilet Brush Holder: 9.8\*9.8\*19 cm Toothbrush Holder: 6.8\*6.8\*15.2 cm Tumbler: 6.8\*6.8\*10.6 cm Soap Dish: 13.6\*8.7\*1.9cm

YSb50139-07

#### Sand blast

Lotion Dispenser: 6.8\*6.8\*18.1 cm Toilet Brush Holder: 9.8\*9.8\*19 cm Toothbrush Holder: 6.8\*6.8\*15.2 cm Tumbler: 6.8\*6.8\*10.6 cm Soap Dish: 13.6\*8.7\*1.9cm