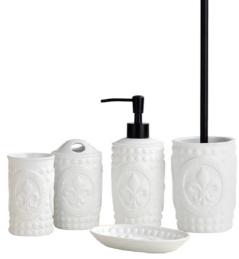

#### Embossed

Lotion Dispenser: 8\*8\*19.7 cm Toilet Brush Holder: 9.3\*9.3\*13.1 cm Toothbrush Holder: 7.6\*7.6\*13.1 cm Tumbler: 7\*7\*11.3 cm Soap Dish: 14\*9.7\*2.2cm