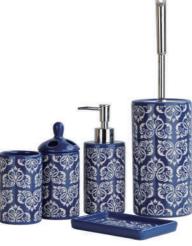

#### YSb50139-06 Sand blast

Lotion Dispenser: 6.8\*6.8\*18.1 cm Toilet Brush Holder: 9.8\*9.8\*19 cm Toothbrush Holder: 6.8\*6.8\*15.2 cm Tumbler: 6.8\*6.8\*10.6 cm Soap Dish: 13.6\*8.7\*1.9cm

## Sand blast

Lotion Dispenser: 6.8\*6.8\*18.1 cm Toilet Brush Holder: 9.8\*9.8\*19 cm Toothbrush Holder: 6.8\*6.8\*15.2 cm Tumbler: 6.8\*6.8\*10.6 cm Soap Dish: 13.6\*8.7\*1.9cm

YSb50139-07

#### Sand blast

Lotion Dispenser: 6.8\*6.8\*18.1 cm Toilet Brush Holder: 9.8\*9.8\*19 cm Toothbrush Holder: 6.8\*6.8\*15.2 cm Tumbler: 6.8\*6.8\*10.6 cm Soap Dish: 13.6\*8.7\*1.9cm