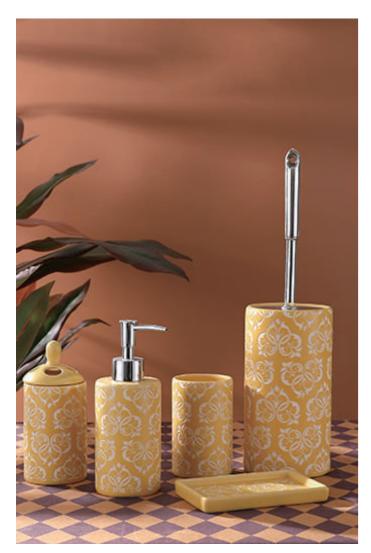

t allows us to offer products in different materials such as dolomite, stoneware, low-bone china, high-temperature white porcelain, and more. Our production processes, including glazing, hand-painting, decal application, sandblasting, gold plating, rubber coating, and kiln-fired glazes, are all highly matured. The entire production process strictly adheres to the ISO 9001:2015 quality system, with internal quality standards far exceeding GB/T 3532-2009. Our company's quality control team ensures quality assurance, and we continuously improve product quality and enhance overall quality through ongoing communication and feedback from our customers. Additionally, we strictly adhere to all requirements of the ISO 14001 system.



# - CATALOGUE-

BATHROOM ACCESSORIES

Craft

③
Special Process



#### YSb50139-06 Sand blast

Lotion Dispenser: 6.8\*6.8\*18.1 cm Toilet Brush Holder: 9.8\*9.8\*19 cm Toothbrush Holder: 6.8\*6.8\*15.2 cm Tumbler: 6.8\*6.8\*10.6 cm Soap Dish: 13.6\*8.7\*1.9cm



## Sand blast

Lotion Dispenser: 6.8\*6.8\*18.1 cm Toilet Brush Holder: 9.8\*9.8\*19 cm Toothbrush Holder: 6.8\*6.8\*15.2 cm Tumbler: 6.8\*6.8\*10.6 cm Soap Dish: 13.6\*8.7\*1.9cm



YSb50139-07

#### Sand blast

Lotion Dispenser: 6.8\*6.8\*18.1 cm Toilet Brush Holder: 9.8\*9.8\*19 cm Toothbrush Holder: 6.8\*6.8\*15.2 cm Tumbler: 6.8\*6.8\*10.6 cm Soap Dish: 13.6\*8.7\*1.9cm



#### YSb4-274 Sand blast

Lotion Dispenser: 7\*7\*19 cm Tumbler: 7\*7\*10.8 cm Soap Dish: 13\*8.7\*1.7 cm



#### YSb4-274 **Sand blast**

Lotion Dispenser: 6.9\*6.9\*19.1 cm Toothbrush Holder: 8.9\*8.9\*11.1 cm Tumbler: