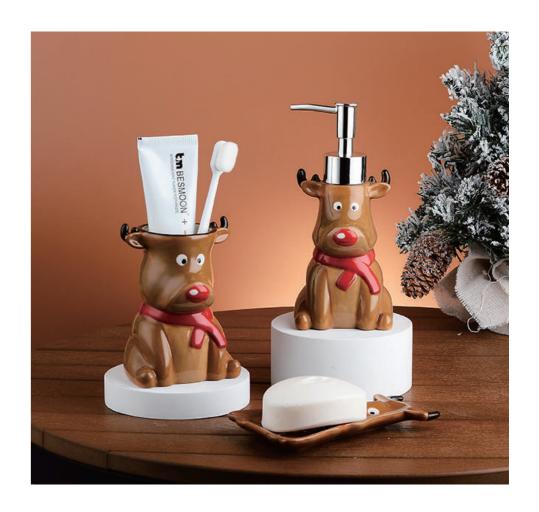

### Hand painted

Lotion Dispenser: 6.7\*6.7\*17 cm Toilet Brush Holder: 9\*9\*11.8 cm Tumbler: 7\*7\*10.9 cm Soap Dish: 10.8\*10.8\*2.4 cm