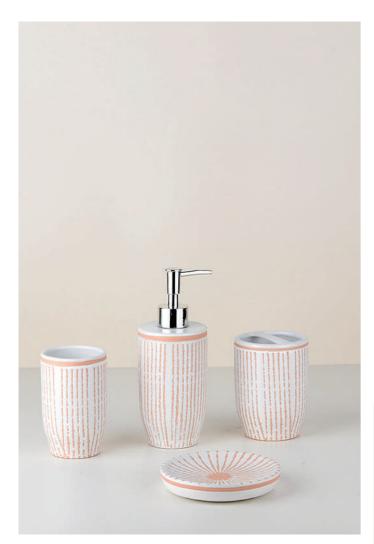

## Sand blast

Lotion Dispenser: 7.5\*7.5\*19 cm Tumbler: 8\*8\*10 cm Soap Dish: 13.5\*9\*1 cm

#### YSb5-27 Sand blast

Lotion Dispenser: 7.5\*7.5\*19 cm Tumbler: 8\*8\*10 cm Soap Dish: 13.5\*9\*1 cm