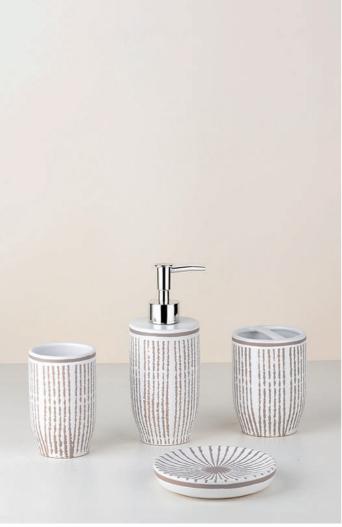

#### YSb40292 **Hand painted**

Lotion Dispenser: 7.5\*7.5\*19.3 cm Toothbrush Holder: 8\*8\*11 cm Tumbler: 7\*7\*10.9 cm Soap Dish: 12\*12\*2.4 cm

#### Hand painted

Lotion Dispenser: 7.5\*7.5\*19.3 cm Toothbrush Holder: 8\*8\*11 cm Tumbler: 7\*7\*10.9 cm Soap Dish: 12\*12\*2.4 cm