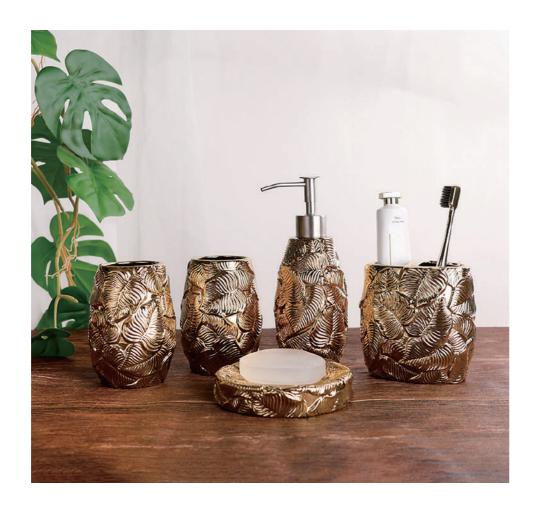

#### Embossed

Lotion Dispenser: 8\*8\*19.7 cm Toilet Brush Holder: 9.3\*9.3\*13.1 cm Toothbrush Holder: 7.6\*7.6\*13.1 cm Tumbler: 7\*7\*11.3 cm Soap Dish: 14\*9.7\*2.2cm