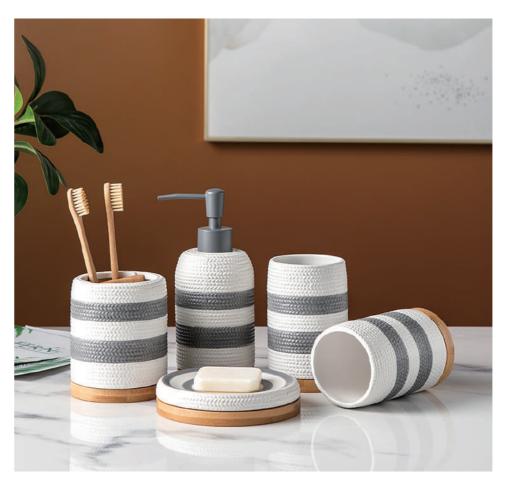

## Sand blast

Lotion Dispenser: 7.5\*7.5\*19 cm Tumbler: 8\*8\*10 cm Soap Dish: 13.5\*9\*1 cm

#### YSb5-27 Sand blast

Lotion Dispenser: 7.5\*7.5\*19 cm Tumbler: 8\*8\*10 cm Soap Dish: 13.5\*9\*1 cm