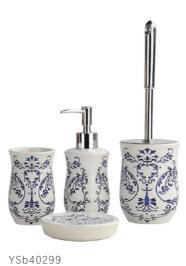

#### YSb40292 **Hand painted**

Lotion Dispenser: 7.5\*7.5\*19.3 cm Toothbrush Holder: 8\*8\*11 cm Tumbler: 7\*7\*10.9 cm Soap Dish: 12\*12\*2.4 cm

#### Hand painted

Lotion Dispenser: 7.5\*7.5\*19.3 cm Toothbrush Holder: 8\*8\*11 cm Tumbler: 7\*7\*10.9 cm Soap Dish: 12\*12\*2.4 cm