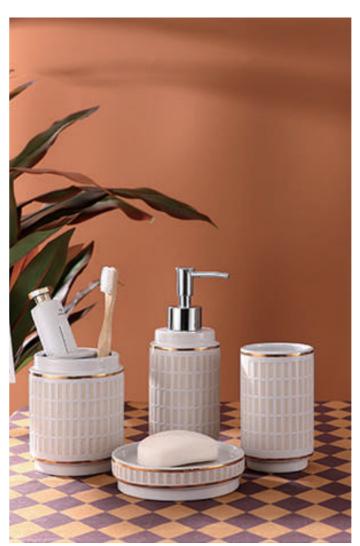

#### YSb4-274 **Sand blast**

Lotion Dispenser: 6.9\*6.9\*19.1 cm Toothbrush Holder: 8.9\*8.9\*11.1 cm Tumbler: 6.9\*6.9\*11.6 cm Soap Dish: 11.9\*11.9\*3.1 cm

#### YSb4-274 Sand blast

Lotion Dispenser: 6.9\*6.9\*19.1 cm Toothbrush Holder: 8.9\*8.9\*11.1 cm Tumbler: 6.9\*6.9\*11.6 cm Soap Dish: 11.9\*11.9\*3.1 cm