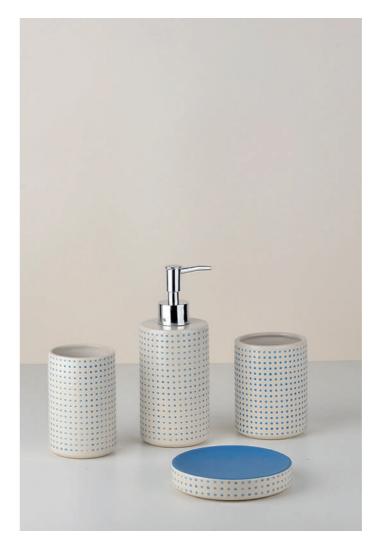

#### YSb40294

#### Hand painted

Lotion Dispenser: 7.5\*7.5\*19 cm Toothbrush Holder: 8\*8\*10.6 cm Tumbler: 7.5\*7.5\*11 cm Soap Dish: 11.8\*11.8\*2.5 cm