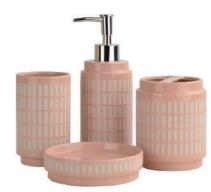

#### YSb50036xq

#### Embossed

Lotion Dispenser: 8\*8\*19.7 cm Toilet Brush Holder: 9.3\*9.3\*13.1 cm Toothbrush Holder: 7.6\*7.6\*13.1 cm Tumbler: 7\*7\*11.3 cm Soap Dish: 14\*9.7\*2.2cm