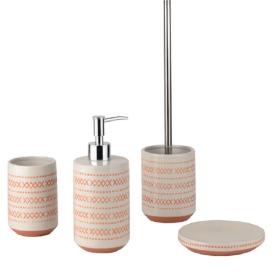

#### Hand painted

Lotion Dispenser: 7.5\*7.5\*19 cm Toothbrush Holder: 8\*8\*10.6 cm Tumbler: 7.5\*7.5\*11 cm Soap Dish: 11.8\*11.8\*2.5 cm

#### YSb40294 **Hand painted**

Lotion Dispenser: 7.5\*7.5\*19 cm Toothbrush Holder: 8\*8\*10.6 cm Tumbler: 7.5\*7.5\*11 cm Soap Dish: 11.8\*11.8\*2.5 cm

YSb30047