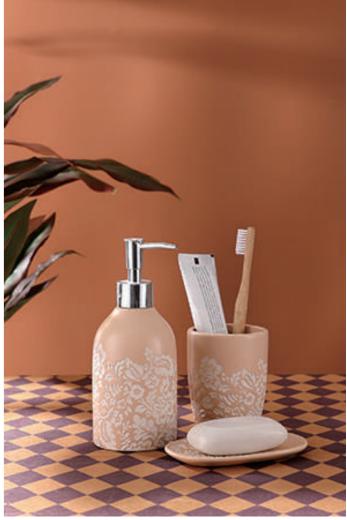

#### YSb40294

#### Hand painted

Lotion Dispenser: 7.5\*7.5\*19 cm Toothbrush Holder: 8\*8\*10.6 cm Tumbler: 7.5\*7.5\*11 cm Soap Dish: 11.8\*11.8\*2.5 cm