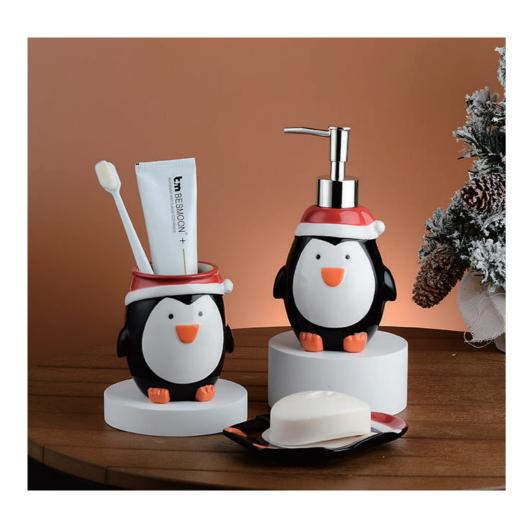

### Hand painted

Lotion Dispenser: 7.5\*7.5\*17 cm Tumbler: 8\*7.5\*12 cm Soap Dish: 14\*8.5\*1.5 cm