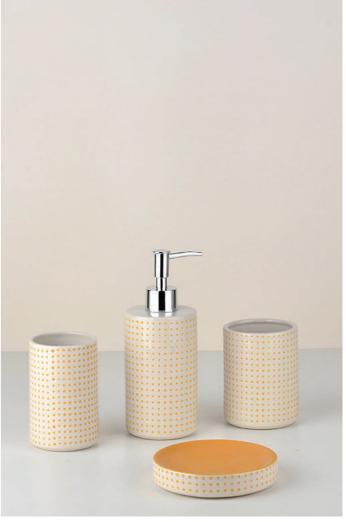

#### YSb5-221 **Hand painted**

Lotion Dispenser: 8.5\*8.5\*17.5 cm Toothbrush Holder: 8.6\*8.6\*10.5 cm Tumbler: 7.2\*7.2\*12 cm Soap Dish: 12.5\*12.5\*1.8 cm