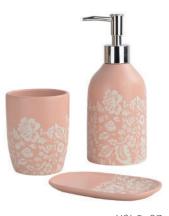

#### YSb30046

### Hand painted

Lotion Dispenser: 7.5\*7.5\*17 cm Tumbler: 8\*7.5\*12 cm Soap Dish: 14\*8.5\*1.5 cm