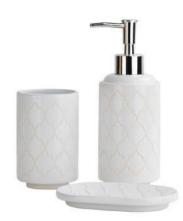

#### YSb4-274 Sand blast

Lotion Dispenser: 7\*7\*19 cm Tumbler: 7\*7\*10.8 cm Soap Dish: 13\*8.7\*1.7 cm