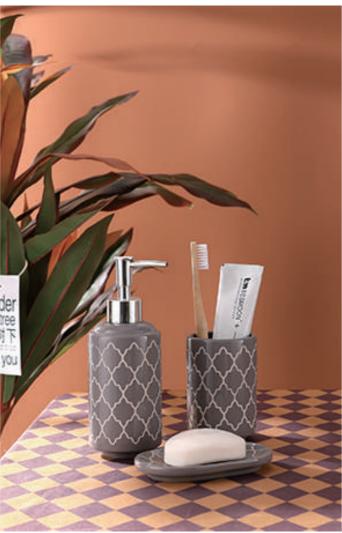

#### YSb4-274 Sand blast

Lotion Dispenser: 7\*7\*19 cm Tumbler: 7\*7\*10.8 cm Soap Dish: 13\*8.7\*1.7 cm