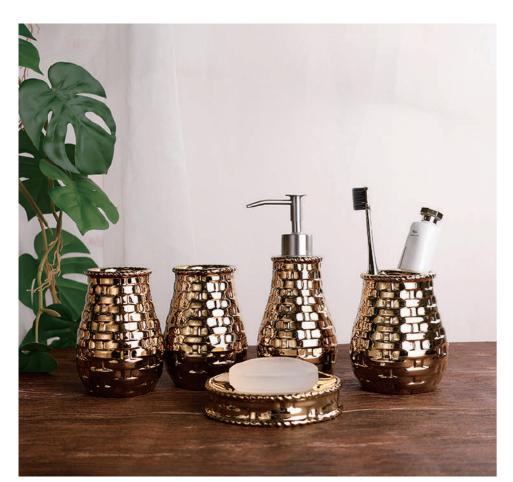

#### YSb5-226 **Gold Plating**

Lotion Dispenser: 7.4\*7.4\*19.6 cm Toothbrush Holder: 11.1\*6.8\*11.5 cm Tumbler: 8.4\*8.4\*11.4 cm Soap Dish: 12.1\*12.1\*2.5 cm