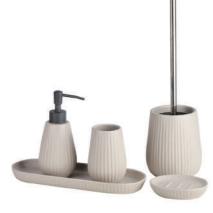

## - CATALOGUE -

BATHROOM ACCESSORIES

Craft

(2)Glazed

#### YSb6-40 **Glazed**

Lotion Dispenser: 7\*7\*18 cm Toilet Brush Holder: 8.3\*8.3\*16 cm Toothbrush Holder: 8.5\*8.5\*11 cm Tumbler: 8\*8\*11 cm Soap Dish: 13.8\*10\*2.2 cm Cotton Jar: 10\*10\*13 cm Tray: 28.8\*15.6\*2.5 cm