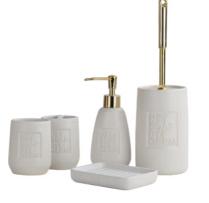

## - CATALOGUE -

BATHROOM ACCESSORIES

Craft

(2)Glazed

#### YSb40302 **Glazed**

Lotion Dispenser: 8\*8\*18.3 cm Cotton Jar: 9.6\*9.6\*11 cm Toilet Brush Holder: 11.7\*11.7\*16 cm Soap Dish: 12\*12\*2.5 cm