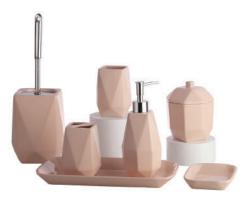

oduction processes, including glazing, hand-painting, decal application, sandblasting, gold plating, rubber coating, and kiln-fired glazes, are all highly matured. The entire production process strictly adheres to the ISO 9001:2015 quality system, with internal quality standards far exceeding GB/T 3532-2009. Our company's quality control team ensures quality assurance, and we continuously improve product quality and enhance overall quality through ongoing communication and feedback from our customers. Additionally, we strictly adhere to all requirements of the ISO 14001 system.



## - CATALOGUE -

BATHROOM ACCESSORIES

Craft

(2)Glazed



#### YSb40302 **Glazed**

Lotion Dispenser: 8\*8\*18.3 cm Cotton Jar: 9.6\*9.6\*11 cm Toilet Brush Holder: 11.7\*11.7\*16 cm Soap Dish: 12\*12\*2.5 cm



#### YSb6-40 **Glazed**

Lotion Dispenser: 7\*7\*18 cm Toilet Brush Holder: 8.3\*8.3\*16 cm Toothbrush Holder: 8.5\*8.5\*11 cm Tumbler: 8\*8\*11 cm Soap Dish: 13.8\*10\*2.2 cm Cotton Jar: 10\*10\*13 cm Tray: 28.8\*15.6\*2.5 cm



YSb5-230 Glazed

Lotion Dispenser: 7.9\*6.7\*18.6 cm Toothbrush Holder: 7.9\*7.1\*10.5 cm Tumbler: 8\*7\*9.9 cm Soap Dish: 12.9\*9\*2.4 cm Toilet Brush Holder: 10.1\*10.1\*16.1 cm



#### YSb40250 Glazed

Lotion Dispenser: 8.7\*8.7\*18.6 cm Toothbrush Holder: 8.8\*8.8\*12 cm Cotton Jar: 12.7\*12.7\*10.8 cm Tray: 30.5\*16.5\*3.8 cm



Ys650240 **Glazed** 

Lotion Dispenser: 7\*7\*19.3 cm Toothbrush Holder: 9\*9\*13 cm Tumbler: 8\*8\*11 cm Soap Dish: 14\*9.8\*3.5 cm Ring Dish: 9.5\*15\*5.7 cm



YSb40258-06 **Glazed** 

Lotion Dispenser: 7.5\*7.5\*17.3 cm Tumbler: