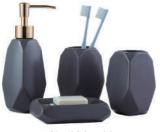

#### YSb6-40 **Glazed**

Lotion Dispenser: 7\*7\*18 cm Toilet Brush Holder: 8.3\*8.3\*16 cm Toothbrush Holder: 8.5\*8.5\*11 cm Tumbler: 8\*8\*11 cm Soap Dish: 13.8\*10\*2.2 cm Cotton Jar: 10\*10\*13 cm Tray: 28.8\*15.6\*2.5 cm