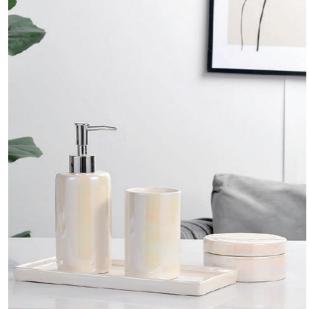

#### YSb40250 Glazed

Lotion Dispenser: 8.7\*8.7\*18.6 cm Toothbrush Holder: 8.8\*8.8\*12 cm Cotton Jar: 12.7\*12.7\*10.8 cm Tray: 30.5\*16.5\*3.8 cm

Ys650240 **Glazed** 

Lotion Dispenser: 7\*7\*19.3 cm Toothbrush Holder: 9\*9\*13 cm Tumbler: 8\*8\*11 cm Soap Dish: 14\*9.8\*3.5 cm Ring Dish: 9.5\*15\*5.7 cm