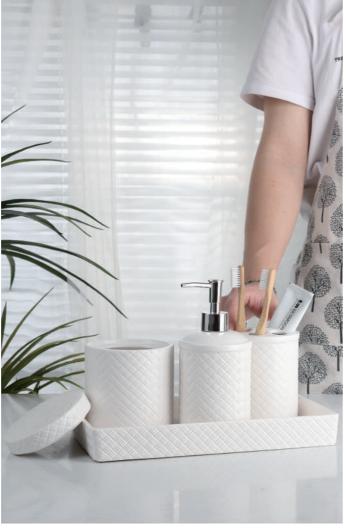

ty and enhance overall quality through ongoing communication and feedback from our customers. Additionally, we strictly adhere to all requirements of the ISO 14001 system.



## - CATALOGUE -

BATHROOM ACCESSORIES

Craft

(2)Glazed



#### YSb40302 **Glazed**

Lotion Dispenser: 8\*8\*18.3 cm Cotton Jar: 9.6\*9.6\*11 cm Toilet Brush Holder: 11.7\*11.7\*16 cm Soap Dish: 12\*12\*2.5 cm



#### YSb6-40 **Glazed**

Lotion Dispenser: 7\*7\*18 cm Toilet Brush Holder: 8.3\*8.3\*16 cm Toothbrush Holder: 8.5\*8.5\*11 cm Tumbler: 8\*8\*11 cm Soap Dish: 13.8\*10\*2.2 cm Cotton Jar: 10\*10\*13 cm Tray: 28.8\*15.6\*2.5 cm



YSb5-230 Glazed

Lotion Dispenser: 7.9\*6.7\*18.6 cm Toothbrush Holder: 7.9\*7.1\*10.5 cm Tumbler: 8\*7\*9.9 cm Soap Dish: 12.9\*9\*2.4 cm Toilet Brush Holder: 10.1\*10.1\*16.1 cm



#### YSb40250 Glazed

Lotion Dispenser: 8.7\*8.7\*18.6 cm Toothbrush Holder: 8.8\*8.8\*12 cm Cotton Jar: 12.7\*12.7\*10.8 cm Tray: 30.5\*16.5\*3.8 cm



Ys650240 **Glazed** 

Lotion Dispenser: 7\*7\*19.3 cm Toothbrush Holder: 9\*9\*13 cm Tumbler: 8\*8\*11 cm Soap Dish: 14\*9.8\*3.5 cm Ring Dish: 9.5\*15\*5.7 cm



YSb40258-06 **Glazed** 

Lotion Dispenser: 7.5\*7.5\*17.3 cm Tumbler: 7.5\*7.5\*11 cm Soap Dish: 14\*9.8 cm Tray: 27.5\*10.5\*2.5 cm Toilet Brush Holder: 11\*11\*14 cm



YSb5-196 Glazed

Lotion Dispenser: 7.5\*7.5\*18 cm Toothbrush Holder: 7.3\*7.3\*11.2 cm Tumbler: 7.3\*7.3\*10.4cm Soap Dish: 12.2\*12.2\*2.2 cm



YSb40301 **Glazed** 

Lotion Dispenser: 8\*8\*19 cm Toothbrush Holder: 10.3\*7.T\*11.1 cm Tumbler: 7.2\*7.2\*11.9 cm Soap Dish: 12.5\*8.1\*2.1 cm



YSb50239 **Glaz