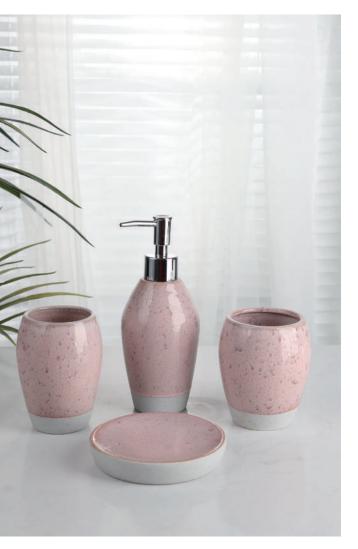

YSb5-230 Glazed

Lotion Dispenser: 7.9\*6.7\*18.6 cm Toothbrush Holder: 7.9\*7.1\*10.5 cm Tumbler: 8\*7\*9.9 cm Soap Dish: 12.9\*9\*2.4 cm Toilet Brush Holder: 10.1\*10.1\*16.1 cm