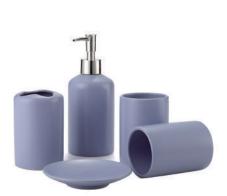

#### YSb6-40 **Glazed**

Lotion Dispenser: 7\*7\*18 cm Toilet Brush Holder: 8.3\*8.3\*16 cm Toothbrush Holder: 8.5\*8.5\*11 cm Tumbler: 8\*8\*11 cm Soap Dish: 13.8\*10\*2.2 cm Cotton Jar: 10\*10\*13 cm Tray: 28.8\*15.6\*2.5 cm