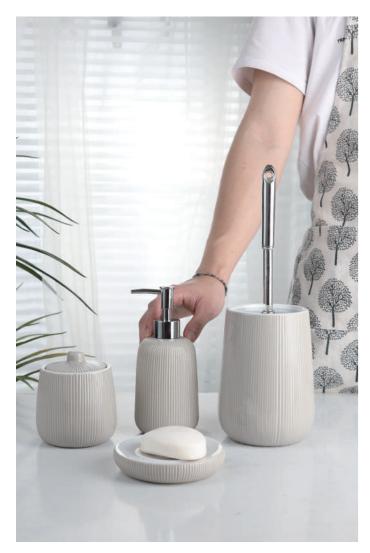

## - CATALOGUE -

BATHROOM ACCESSORIES

Craft

(2)Glazed

#### YSb40302 **Glazed**

Lotion Dispenser: 8\*8\*18.3 cm Cotton Jar: 9.6\*9.6\*11 cm Toilet Brush Holder: 11.7\*11.7\*16 cm Soap Dish: 12\*12\*2.5 cm