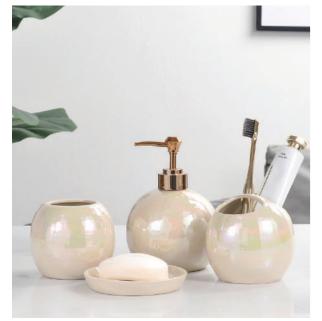

#### YSb40296 Pearl Glaze

Lotion Dispenser: 10.7\*10.7\*15.4 cm Tumbler: 9.5\*9.5\*8.2 cm Soap Dish: 11\*11\*1.7 cm Toilet Brush Holder: 9.7\*9.7\*9.4 cm

YSb40297 Pearl Glaze

Lotion Dispenser: 6.8\*6.8\*18.5 cm Tumbler: 6.9\*6.9\*10.6 cm Cotton Jar: 10.8\*10.8\*5 cm Tray: 25.5\*12.1\*1.8 cm