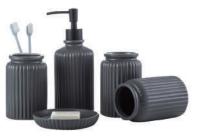

YSb50152-02 Imitating Rust Glazed

Lotion Dispenser: 7\*7\*21 cm Toothbrush Holder: 7\*7\*11 cm

Lotion Dispenser: 7\*7\*21 cm Toothbrush Holder: 7\*7\*11 cm Tumbler: 7\*7\*11 cm Soap Dish: 12\*8.5\*1.2 cm Toilet Brush Holder: 9\*9\*12.7 cm

Toilet Brush Holder: 9\*9\*12.7 cm Soap Dish: 12\*8.5\*1.2 cm

Tumbler: 7\*7\*11 cm

YSb40298 Pearl Glaze

Lotion Dispenser: 7.2\*7.2\*19.1 cm Toothbrush Holder: 11.5\*5\*10.1 cm Tumbler: 7.5\*7.5\*10.1 cm Soap Dish: 14.5\*10.2\*1.8 cm