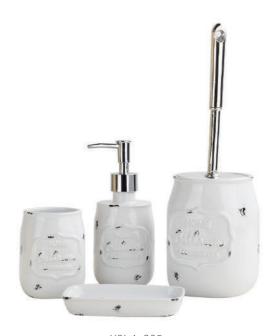

## - CATALOGUE -

BATHROOM ACCESSORIES

Craft

(2)Glazed

### **BATHROOM ACCESSORIES**