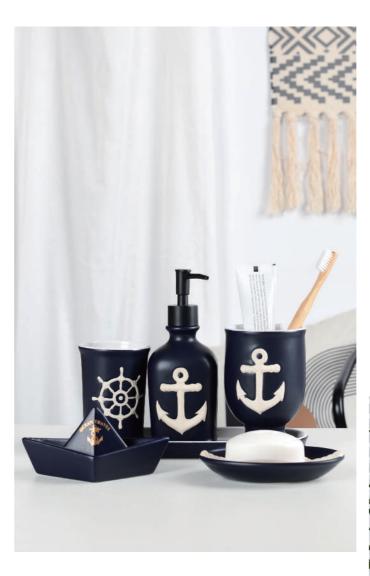

ISO 14001 system.



## - CATALOGUE -

BATHROOM ACCESSORIES

Craft

(2)Glazed



#### YSb40302 **Glazed**

Lotion Dispenser: 8\*8\*18.3 cm Cotton Jar: 9.6\*9.6\*11 cm Toilet Brush Holder: 11.7\*11.7\*16 cm Soap Dish: 12\*12\*2.5 cm



#### YSb6-40 **Glazed**

Lotion Dispenser: 7\*7\*18 cm Toilet Brush Holder: 8.3\*8.3\*16 cm Toothbrush Holder: 8.5\*8.5\*11 cm Tumbler: 8\*8\*11 cm Soap Dish: 13.8\*10\*2.2 cm Cotton Jar: 10\*10\*13 cm Tray: 28.8\*15.6\*2.5 cm



YSb5-230 Glazed

Lotion Dispenser: 7.9\*6.7\*18.6 cm Toothbrush Holder: 7.9\*7.1\*10.5 cm Tumbler: 8\*7\*9.9 cm Soap Dish: 12.9\*9\*2.4 cm Toilet Brush Holder: 10.1\*10.1\*16.1 cm



#### YSb40250 Glazed

Lotion Dispenser: 8.7\*8.7\*18.6 cm Toothbrush Holder: 8.8\*8.8\*12 cm Cotton Jar: 12.7\*12.7\*10.8 cm Tray: 30.5\*16.5\*3.8 cm



Ys650240 **Glazed** 

Lotion Dispenser: 7\*7\*19.3 cm Toothbrush Holder: 9\*9\*13 cm Tumbler: 8\*8\*11 cm Soap Dish: 14\*9.8\*3.5 cm Ring Dish: 9.5\*15\*5.7 cm



YSb40258-06 **Glazed** 

Lotion Dispenser: 7.5\*7.5\*17.3 cm Tumbler: 7.5\*7.5\*11 cm Soap Dish: 14\*9.8 cm Tray: 27.5\*10.5\*2.5 cm Toilet Brush Holder: 11\*11\*14 cm



YSb5-196 Glazed

Lotion Dispenser: 7.5\*7.5\*18 cm Toothbrush Holder: 7.3\*7.3\*11.2 cm Tumbler: 7.3\*7.3\*10.4cm Soap Dish: 12.2\*12.2\*2.2 cm



YSb40301 **Glazed** 

Lotion Dispenser: 8\*8\*19 cm Toothbrush Holder: 10.3\*7.T\*11.1 cm Tumbler: 7.2\*7.2\*11.9 cm Soap Dish: 12.5\*8.1\*2.1 cm



YSb50239 **Glazed** 

Lotion Dispenser: 7.5\*7.5\*18 cm Toothbrush Holder: 7.5\*7.5\*11.1 cm

Toilet Brush Holder: 10\*10\*13.2 cm Soap Dish: 14\*10.5\*2.5 cm Tray: 26\