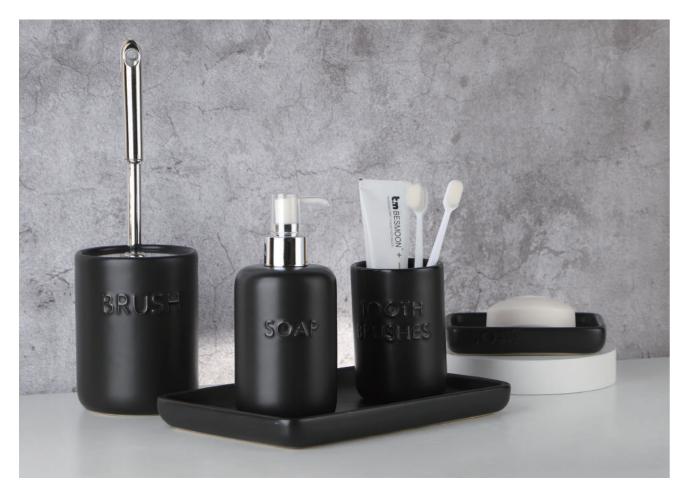

YSb40301 **Glazed** 

Lotion Dispenser: 8\*8\*19 cm Toothbrush Holder: 10.3\*7.T\*11.1 cm Tumbler: 7.2\*7.2\*11.9 cm Soap Dish: 12.5\*8.1\*2.1 cm

YSb50239 **Glazed** 

Lotion Dispenser: 7.5\*7.5\*18 cm Toothbrush Holder: 7.5\*7.5\*11.1 cm