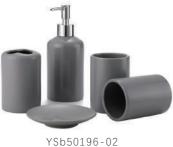

YSb40258-06 **Glazed** 

Lotion Dispenser: 7.5\*7.5\*17.3 cm Tumbler: 7.5\*7.5\*11 cm Soap Dish: 14\*9.8 cm Tray: 27.5\*10.5\*2.5 cm Toilet Brush Holder: 11\*11\*14 cm

YSb5-196 Glazed

Lotion Dispenser: 7.5\*7.5\*18 cm Toothbrush Holder: 7.3\*7.3\*11.2 cm Tumbler: 7.3\*7.3\*10.4cm Soap Dish: 12.2\*12.2\*2.2 cm