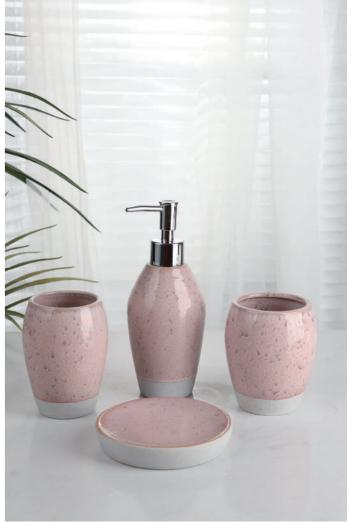

#### YSb40265-02 Glazed

Lotion Dispenser: 7.9\*7.9\*19.6 cm Tumbler: 6.9\*6.9\*11 cm Soap Dish: 12.7\*9.8\*3.1 cm