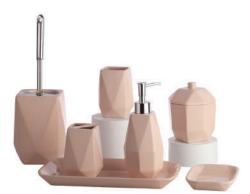

#### YSb40302 **Glazed**

Lotion Dispenser: 8\*8\*18.3 cm Cotton Jar: 9.6\*9.6\*11 cm Toilet Brush Holder: 11.7\*11.7\*16 cm Soap Dish: 12\*12\*2.5 cm

#### YSb6-40 **Glazed**

Lotion Dispenser: 7\*7\*18 cm Toilet Brush Holder: 8.3\*8.3\*16 cm Toothbrush Holder: 8.5\*8.5\*11 cm Tumbler: 8\*8\*11 cm Soap Dish: 13.8\*10\*2.2 cm Cotton Jar: 10\*10\*13 cm Tray: 28.8\*15.6\*2.5 cm

#### YSb5-230 **Glazed**

Lotion Dispenser: 7.9\*6.7\*18.6 cm Toothbrush Holder: 7.9\*7.1\*10.5 cm Tumbler: 8\*7\*9.9 cm Soap Dish: 12.9\*9\*2.4 cm Toilet Brush Holder: 10.1\*10.1\*16.1 cm

#### YSb40250 **Glazed**

Lotion Dispenser: 8.7\*8.7\*18.6 cm Toothbrush Holder: 8.8\*8.8\*12 cm Cotton Jar: 12.7\*12.7\*10.8 cm Tray: 30.5\*16.5\*3.8 cm

#### Ys650240 **Glazed**

Lotion Dispenser: 7\*7\*19.3 cm Toothbrush Holder: 9\*9\*13 cm Tumbler: 8\*8\*11 cm Soap Dish: 14\*9.8\*3.5 cm Ring Dish: 9.5\*15\*5.7 cm

#### YSb40258-06 **Glazed**

Lotion Dispenser: 7.5\*7.5\*17.3 cm Tumbler: 7.5\*7.5\*11 cm Soap Dish: 14\*9.8 cm Tray: 27.5\*10.5\*2.5 cm Toilet Brush Holder: 11\*11\*14 cm

#### YSb5-196 **Glazed**

Lotion Dispenser: 7.5\*7.5\*18 cm Toothbrush Holder: 7.3\*7.3\*11.2 cm Tumbler: 7.3\*7.3\*10.4cm Soap Dish: 12.2\*12.2\*2.2 cm

#### YSb40301 **Glazed**

Lotion Dispenser: 8\*8\*19 cm Toothbrush Holder: 10.3\*7.T\*11.1 cm Tumbler: 7.2\*7.2\*11.9 cm Soap Dish: 12.5\*8.1\*2.1 cm

YSb50239 **Glazed**  Lotion Dispenser: 7.5\*7.5\*18 cm Toothbrush Holder: 7.5\*7.5\*11.1 cm Toilet Brush Holder: 10\*10\*13.2 cm Soap Dish: 14\*10.5\*2.5 cm Tray: 26\*16.7\*2.7 cm

#### YSb50214-02 **Glazed**

Lotion Dispenser: 8\*8\*21 cm Toothbrush Holder: 8\*8\*12.5 cm Tumbler: 8\*8\*12.1 cm Soap Dish: 12\*12\*2.2 cm

#### YSb50196-02 Glazed

Lotion Dispenser: 7.5\*7.5\*18 cm Toothbrush Holder: 7.3\*7.3\*11.2 cm Tumbler: 7.3\*7.3\*10.4 cm Soap Dish: 12.2\*12.2\*2.2 cm

#### YSb40265-02 Glazed

Lotion Dispenser: 7.9\*7.9\*19.6 cm Tumbler: 6.9\*6.9\*11 cm Soap Dish: 12.7\*9.8\*3.1 cm

#### YSB40261-02 Glazed

Lotion Dispenser: 9.2\*9.2\*12.5 cm Tumbler: 7.4\*7.4\*9.9 cm Soap Dish: 11\*11\*2.3 cm