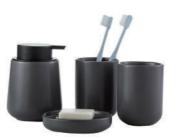

#### YSB40261-02 Glazed

Lotion Dispenser: 9.2\*9.2\*12.5 cm Tumbler: 7.4\*7.4\*9.9 cm Soap Dish: 11\*11\*2.3 cm