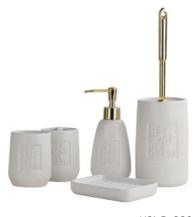

#### YSb40302 **Glazed**

Lotion Dispenser: 8\*8\*18.3 cm Cotton Jar: 9.6\*9.6\*11 cm Toilet Brush Holder: 11.7\*11.7\*16 cm Soap Dish: 12\*12\*2.5 cm

#### YSb6-40 **Glazed**

Lotion Dispenser: 7\*7\*18 cm Toilet Brush Holder: 8.3\*8.3\*16 cm Toothbrush Holder: 8.5\*8.5\*11 cm Tumbler: 8\*8\*11 cm Soap Dish: 13.8\*10\*2.2 cm Cotton Jar: 10\*10\*13 cm Tray: 28.8\*15.6\*2.5 cm

#### YSb5-230 **Glazed**

Lotion Dispenser: 7.9\*6.7\*18.6 cm Toothbrush Holder: 7.9\*7.1\*10.5 cm Tumbler: 8\*7\*9.9 cm Soap Dish: 12.9\*9\*2.4 cm Toilet Brush Holder: 10.1\*10.1\*16.1 cm

#### YSb40250 **Glazed**

Lotion Dispenser: 8.7\*8.7\*18.6 cm Toothbrush Holder: 8.8\*8.8\*12 cm Cotton Jar: 12.7\*12.7\*10.8 cm Tray: 30.5\*16.5\*3.8 cm

#### Ys650240 **Glazed**

Lotion Dispenser: 7\*7\*19.3 cm Toothbrush Holder: 9\*9\*13 cm Tumbler: 8\*8\*11 cm Soap Dish: 14\*9.8\*3.5 cm Ring Dish: 9.5\*15\*5.7 cm

#### YSb40258-06 **Glazed**

Lotion Dispenser: 7.5\*7.5\*17.3 cm Tumbler: 7.5\*7.5\*11 cm Soap Dish: 14\*9.8 cm Tray: 27.5\*10.5\*2.5 cm Toilet Brush Holder: 11\*11\*14 cm

#### YSb5-196 **Glazed**

Lotion Dispenser: 7.5\*7.5\*18 cm Toothbrush Holder: 7.3\*7.3\*11.2 cm Tumbler: 7.3\*7.3\*10.4cm Soap Dish: 12.2\*12.2\*2.2 cm

#### YSb40301 **Glazed**

Lotion Dispenser: 8\*8\*19 cm Toothbrush Holder: 10.3\*7.T\*11.1 cm Tumbler: 7.2\*7.2\*11.9 cm Soap Dish: 12.5\*8.1\*2.1 cm

YSb50239 **Glazed**  Lotion Dispenser: 7.5\*7.5\*18 cm Toothbrush Holder: 7.5\*7.5\*11.1 cm Toilet Brush Holder: 10\*10\*13.2 cm Soap Dish: 14\*10.5\*2.5 cm Tray: 26\*16.7\*2.7 cm

#### YSb50214-02 **Glazed**

Lotion Dispenser: 8\*8\*21 cm Toothbrush Holder: 8\*8\*12.5 cm Tumbler: 8\*8\*12.1 cm Soap Dish: 12\*12\*2.2 cm

#### YSb50196-02 Glazed

Lotion Dispenser: 7.5\*7.5\*18 cm Toothbrush Holder: 7.3\*7.3\*11.2 cm Tumbler: 7.3\*7.3\*10.4 cm Soap Dish: 12.2\*12.2\*2.2 cm

#### YSb40265-02 Glazed

Lotion Dispenser: 7.9\*7.9\*19.6 cm Tumbler: 6.9\*6.9\*11 cm Soap Dish: 12.7\*9.8\*3.1 cm

#### YSB40261-02 Glazed

Lotion Dispenser: 9.2\*9.2\*12.5 cm Tumbler: 7.4\*7.4\*9.9 cm Soap Dish: 11\*11\*2.3 cm