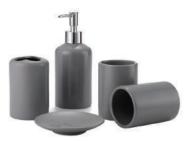

#### YSb40302 **Glazed**

Lotion Dispenser: 8\*8\*18.3 cm Cotton Jar: 9.6\*9.6\*11 cm Toilet Brush Holder: 11.7\*11.7\*16 cm Soap Dish: 12\*12\*2.5 cm

#### YSb6-40 **Glazed**

Lotion Dispenser: 7\*7\*18 cm Toilet Brush Holder: 8.3\*8.3\*16 cm Toothbrush Holder: 8.5\*8.5\*11 cm Tumbler: 8\*8\*11 cm Soap Dish: 13.8\*10\*2.2 cm Cotton Jar: 10\*10\*13 cm Tray: 28.8\*15.6\*2.5 cm

#### YSb5-230 **Glazed**

Lotion Dispenser: 7.9\*6.7\*18.6 cm Toothbrush Holder: 7.9\*7.1\*10.5 cm Tumbler: 8\*7\*9.9 cm Soap Dish: 12.9\*9\*2.4 cm Toilet Brush Holder: 10.1\*10.1\*16.1 cm

#### YSb40250 **Glazed**

Lotion Dispenser: 8.7\*8.7\*18.6 cm Toothbrush Holder: 8.8\*8.8\*12 cm Cotton Jar: 12.7\*12.7\*10.8 cm Tray: 30.5\*16.5\*3.8 cm

#### Ys650240 **Glazed**

Lotion Dispenser: 7\*7\*19.3 cm Toothbrush Holder: 9\*9\*13 cm Tumbler: 8\*8\*11 cm Soap Dish: 14\*9.8\*3.5 cm Ring Dish: 9.5\*15\*5.7 cm

#### YSb40258-06 **Glazed**

Lotion Dispenser: 7.5\*7.5\*17.3 cm Tumbler: 7.5\*7.5\*11 cm Soap Dish: 14\*9.8 cm Tray: 27.5\*10.5\*2.5 cm Toilet Brush Holder: 11\*11\*14 cm

#### YSb5-196 **Glazed**

Lotion Dispenser: 7.5\*7.5\*18 cm Toothbrush Holder: 7.3\*7.3\*11.2 cm Tumbler: 7.3\*7.3\*10.4cm Soap Dish: 12.2\*12.2\*2.2 cm

#### YSb40301 **Glazed**

Lotion Dispenser: 8\*8\*19 cm Toothbrush Holder: 10.3\*7.T\*11.1 cm Tumbler: 7.2\*7.2\*11.9 cm Soap Dish: 12.5\*8.1\*2.1 cm

YSb50239 **Glazed**  Lotion Dispenser: 7.5\*7.5\*18 cm Toothbrush Holder: 7.5\*7.5\*11.1 cm Toilet Brush Holder: 10\*10\*13.2 cm Soap Dish: 14\*10.5\*2.5 cm Tray: 26\*16.7\*2.7 cm

#### YSb50214-02 **Glazed**

Lotion Dispenser: 8\*8\*21 cm Toothbrush Holder: 8\*8\*12.5 cm Tumbler: 8\*8\*12.1 cm Soap Dish: 12\*12\*2.2 cm

#### YSb50196-02 Glazed

Lotion Dispenser: 7.5\*7.5\*18 cm Toothbrush Holder: 7.3\*7.3\*11.2 cm Tumbler: 7.3\*7.3\*10.4 cm Soap Dish: 12.2\*12.2\*2.2 cm

#### YSb40265-02 Glazed

Lotion Dispenser: 7.9\*7.9\*19.6 cm Tumbler: 6.9\*6.9\*11 cm Soap Dish: 12.7\*9.8\*3.1 cm

#### YSB40261-02 Glazed

Lotion Dispenser: 9.2\*9.2\*12.5 cm Tumbler: 7.4\*7.4\*9.9 cm Soap Dish: 11\*11\*2.3 cm