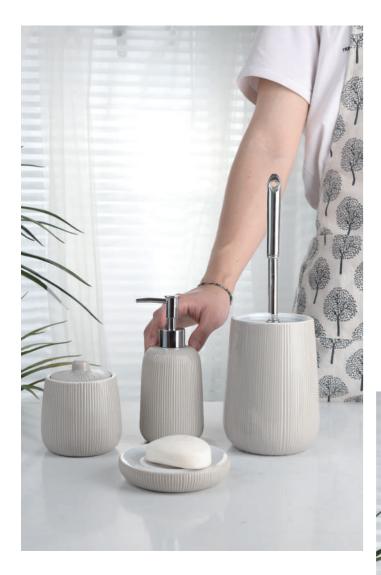

#### YSb40302 **Glazed**

Lotion Dispenser: 8\*8\*18.3 cm Cotton Jar: 9.6\*9.6\*11 cm Toilet Brush Holder: 11.7\*11.7\*16 cm Soap Dish: 12\*12\*2.5 cm

#### YSb6-40 **Glazed**

Lotion Dispenser: 7\*7\*18 cm Toilet Brush Holder: 8.3\*8.3\*16 cm Toothbrush Holder: 8.5\*8.5\*11 cm Tumbler: 8\*8\*11 cm Soap Dish: 13.8\*10\*2.2 cm Cotton Jar: 10\*10\*13 cm Tray: 28.8\*15.6\*2.5 cm

#### YSb5-230 **Glazed**

Lotion Dispenser: 7.9\*6.7\*18.6 cm Toothbrush Holder: 7.9\*7.1\*10.5 cm Tumbler: 8\*7\*9.9 cm Soap Dish: 12.9\*9\*2.4 cm Toilet Brush Holder: 10.1\*10.1\*16.1 cm

#### YSb40250 **Glazed**

Lotion Dispenser: 8.7\*8.7\*18.6 cm Toothbrush Holder: 8.8\*8.8\*12 cm Cotton Jar: 12.7\*12.7\*10.8 cm Tray: 30.5\*16.5\*3.8 cm

#### Ys650240 **Glazed**

Lotion Dispenser: 7\*7\*19.3 cm Toothbrush Holder: 9\*9\*13 cm Tumbler: 8\*8\*11 cm Soap Dish: 14\*9.8\*3.5 cm Ring Dish: 9.5\*15\*5.7 cm

#### YSb40258-06 **Glazed**

Lotion Dispenser: 7.5\*7.5\*17.3 cm Tumbler: 7.5\*7.5\*11 cm Soap Dish: 14\*9.8 cm Tray: 27.5\*10.5\*2.5 cm Toilet Brush Holder: 11\*11\*14 cm

#### YSb5-196 **Glazed**

Lotion Dispenser: 7.5\*7.5\*18 cm Toothbrush Holder: 7.3\*7.3\*11.2 cm Tumbler: 7.3\*7.3\*10.4cm Soap Dish: 12.2\*12.2\*2.2 cm

#### YSb40301 **Glazed**

Lotion Dispenser: 8\*8\*19 cm Toothbrush Holder: 10.3\*7.T\*11.1 cm Tumbler: 7.2\*7.2\*11.9 cm Soap Dish: 12.5\*8.1\*2.1 cm

YSb50239 **Glazed**  Lotion Dispenser: 7.5\*7.5\*18 cm Toothbrush Holder: 7.5\*7.5\*11.1 cm Toilet Brush Holder: 10\*10\*13.2 cm Soap Dish: 14\*10.5\*2.5 cm Tray: 26\*16.7\*2.7 cm

#### YSb50214-02 **Glazed**

Lotion Dispenser: 8\*8\*21 cm Toothbrush Holder: 8\*8\*12.5 cm Tumbler: 8\*8\*12.1 cm Soap Dish: 12\*12\*2.2 cm

#### YSb50196-02 Glazed

Lotion Dispenser: 7.5\*7.5\*18 cm Toothbrush Holder: 7.3\*7.3\*11.2 cm Tumbler: 7.3\*7.3\*10.4 cm Soap Dish: 12.2\*12.2\*2.2 cm

#### YSb40265-02 Glazed

Lotion Dispenser: 7.9\*7.9\*19.6 cm Tumbler: 6.9\*6.9\*11 cm Soap Dish: 12.7\*9.8\*3.1 cm

#### YSB40261-02 Glazed

Lotion Dispenser: 9.2\*9.2\*12.5 cm Tumbler: 7.4\*7.4\*9.9 cm Soap Dish: 11\*11\*2.3 cm