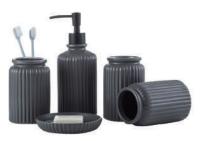

#### YSb40302 **Glazed**

Lotion Dispenser: 8\*8\*18.3 cm Cotton Jar: 9.6\*9.6\*11 cm Toilet Brush Holder: 11.7\*11.7\*16 cm Soap Dish: 12\*12\*2.5 cm

#### YSb6-40 **Glazed**

Lotion Dispenser: 7\*7\*18 cm Toilet Brush Holder: 8.3\*8.3\*16 cm Toothbrush Holder: 8.5\*8.5\*11 cm Tumbler: 8\*8\*11 cm Soap Dish: 13.8\*10\*2.2 cm Cotton Jar: 10\*10\*13 cm Tray: 28.8\*15.6\*2.5 cm

#### YSb5-230 **Glazed**

Lotion Dispenser: 7.9\*6.7\*18.6 cm Toothbrush Holder: 7.9\*7.1\*10.5 cm Tumbler: 8\*7\*9.9 cm Soap Dish: 12.9\*9\*2.4 cm Toilet Brush Holder: 10.1\*10.1\*16.1 cm

#### YSb40250 **Glazed**

Lotion Dispenser: 8.7\*8.7\*18.6 cm Toothbrush Holder: 8.8\*8.8\*12 cm Cotton Jar: 12.7\*12.7\*10.8 cm Tray: 30.5\*16.5\*3.8 cm

#### Ys650240 **Glazed**

Lotion Dispenser: 7\*7\*19.3 cm Toothbrush Holder: 9\*9\*13 cm Tumbler: 8\*8\*11 cm Soap Dish: 14\*9.8\*3.5 cm Ring Dish: 9.5\*15\*5.7 cm

#### YSb40258-06 **Glazed**

Lotion Dispenser: 7.5\*7.5\*17.3 cm Tumbler: 7.5\*7.5\*11 cm Soap Dish: 14\*9.8 cm Tray: 27.5\*10.5\*2.5 cm Toilet Brush Holder: 11\*11\*14 cm

#### YSb5-196 **Glazed**

Lotion Dispenser: 7.5\*7.5\*18 cm Toothbrush Holder: 7.3\*7.3\*11.2 cm Tumbler: 7.3\*7.3\*10.4cm Soap Dish: 12.2\*12.2\*2.2 cm

#### YSb40301 **Glazed**

Lotion Dispenser: 8\*8\*19 cm Toothbrush Holder: 10.3\*7.T\*11.1 cm Tumbler: 7.2\*7.2\*11.9 cm Soap Dish: 12.5\*8.1\*2.1 cm

YSb50239 **Glazed**  Lotion Dispenser: 7.5\*7.5\*18 cm Toothbrush Holder: 7.5\*7.5\*11.1 cm Toilet Brush Holder: 10\*10\*13.2 cm Soap Dish: 14\*10.5\*2.5 cm Tray: 26\*16.7\*2.7 cm

#### YSb50214-02 **Glazed**

Lotion Dispenser: 8\*8\*21 cm Toothbrush Holder: 8\*8\*12.5 cm Tumbler: 8\*8\*12.1 cm Soap Dish: 12\*12\*2.2 cm

#### YSb50196-02 Glazed

Lotion Dispenser: 7.5\*7.5\*18 cm Toothbrush Holder: 7.3\*7.3\*11.2 cm Tumbler: 7.3\*7.3\*10.4 cm Soap Dish: 12.2\*12.2\*2.2 cm

#### YSb40265-02 Glazed

Lotion Dispenser: 7.9\*7.9\*19.6 cm Tumbler: 6.9\*6.9\*11 cm Soap Dish: 12.7\*9.8\*3.1 cm

#### YSB40261-02 Glazed

Lotion Dispenser: 9.2\*9.2\*12.5 cm Tumbler: 7.4\*7.4\*9.9 cm Soap Dish: 11\*11\*2.3 cm