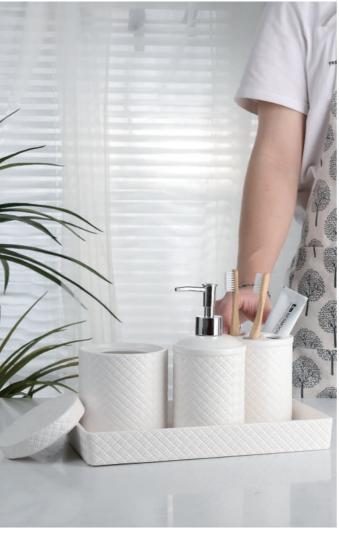

#### YSb40302 **Glazed**

Lotion Dispenser: 8\*8\*18.3 cm Cotton Jar: 9.6\*9.6\*11 cm Toilet Brush Holder: 11.7\*11.7\*16 cm Soap Dish: 12\*12\*2.5 cm

#### YSb6-40 **Glazed**

Lotion Dispenser: 7\*7\*18 cm Toilet Brush Holder: 8.3\*8.3\*16 cm Toothbrush Holder: 8.5\*8.5\*11 cm Tumbler: 8\*8\*11 cm Soap Dish: 13.8\*10\*2.2 cm Cotton Jar: 10\*10\*13 cm Tray: 28.8\*15.6\*2.5 cm

#### YSb5-230 **Glazed**

Lotion Dispenser: 7.9\*6.7\*18.6 cm Toothbrush Holder: 7.9\*7.1\*10.5 cm Tumbler: 8\*7\*9.9 cm Soap Dish: 12.9\*9\*2.4 cm Toilet Brush Holder: 10.1\*10.1\*16.1 cm

#### YSb40250 **Glazed**

Lotion Dispenser: 8.7\*8.7\*18.6 cm Toothbrush Holder: 8.8\*8.8\*12 cm Cotton Jar: 12.7\*12.7\*10.8 cm Tray: 30.5\*16.5\*3.8 cm

#### Ys650240 **Glazed**

Lotion Dispenser: 7\*7\*19.3 cm Toothbrush Holder: 9\*9\*13 cm Tumbler: 8\*8\*11 cm Soap Dish: 14\*9.8\*3.5 cm Ring Dish: 9.5\*15\*5.7 cm

#### YSb40258-06 **Glazed**

Lotion Dispenser: 7.5\*7.5\*17.3 cm Tumbler: 7.5\*7.5\*11 cm Soap Dish: 14\*9.8 cm Tray: 27.5\*10.5\*2.5 cm Toilet Brush Holder: 11\*11\*14 cm

#### YSb5-196 **Glazed**

Lotion Dispenser: 7.5\*7.5\*18 cm Toothbrush Holder: 7.3\*7.3\*11.2 cm Tumbler: 7.3\*7.3\*10.4cm Soap Dish: 12.2\*12.2\*2.2 cm

#### YSb40301 **Glazed**

Lotion Dispenser: 8\*8\*19 cm Toothbrush Holder: 10.3\*7.T\*11.1 cm Tumbler: 7.2\*7.2\*11.9 cm Soap Dish: 12.5\*8.1\*2.1 cm

YSb50239 **Glazed**  Lotion Dispenser: 7.5\*7.5\*18 cm Toothbrush Holder: 7.5\*7.5\*11.1 cm Toilet Brush Holder: 10\*10\*13.2 cm Soap Dish: 14\*10.5\*2.5 cm Tray: 26\*16.7\*2.7 cm

#### YSb50214-02 **Glazed**

Lotion Dispenser: 8\*8\*21 cm Toothbrush Holder: 8\*8\*12.5 cm Tumbler: 8\*8\*12.1 cm Soap Dish: 12\*12\*2.2 cm

#### YSb50196-02 Glazed

Lotion Dispenser: 7.5\*7.5\*18 cm Toothbrush Holder: 7.3\*7.3\*11.2 cm Tumbler: 7.3\*7.3\*10.4 cm Soap Dish: 12.2\*12.2\*2.2 cm

#### YSb40265-02 Glazed

Lotion Dispenser: 7.9\*7.9\*19.6 cm Tumbler: 6.9\*6.9\*11 cm Soap Dish: 12.7\*9.8\*3.1 cm

#### YSB40261-02 Glazed

Lotion Dispenser: 9.2\*9.2\*12.5 cm Tumbler: 7.4\*7.4\*9.9 cm Soap Dish: 11\*11\*2.3 cm