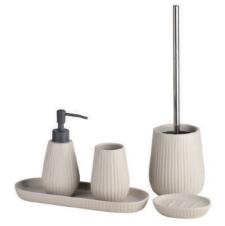

#### YSb6-40 **Glazed**

Lotion Dispenser: 7\*7\*18 cm Toilet Brush Holder: 8.3\*8.3\*16 cm Toothbrush Holder: 8.5\*8.5\*11 cm Tumbler: 8\*8\*11 cm Soap Dish: 13.8\*10\*2.2 cm Cotton Jar: 10\*10\*13 cm Tray: 28.8\*15.6\*2.5 cm