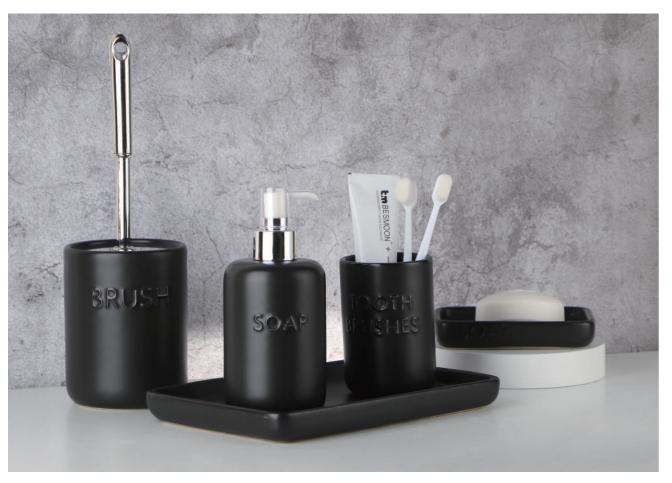

#### YSb40302 **Glazed**

Lotion Dispenser: 8\*8\*18.3 cm Cotton Jar: 9.6\*9.6\*11 cm Toilet Brush Holder: 11.7\*11.7\*16 cm Soap Dish: 12\*12\*2.5 cm

#### YSb6-40 **Glazed**

Lotion Dispenser: 7\*7\*18 cm Toilet Brush Holder: 8.3\*8.3\*16 cm Toothbrush Holder: 8.5\*8.5\*11 cm Tumbler: 8\*8\*11 cm Soap Dish: 13.8\*10\*2.2 cm Cotton Jar: 10\*10\*13 cm Tray: 28.8\*15.6\*2.5 cm

#### YSb5-230 **Glazed**

Lotion Dispenser: 7.9\*6.7\*18.6 cm Toothbrush Holder: 7.9\*7.1\*10.5 cm Tumbler: 8\*7\*9.9 cm Soap Dish: 12.9\*9\*2.4 cm Toilet Brush Holder: 10.1\*10.1\*16.1 cm

#### YSb40250 **Glazed**

Lotion Dispenser: 8.7\*8.7\*18.6 cm Toothbrush Holder: 8.8\*8.8\*12 cm Cotton Jar: 12.7\*12.7\*10.8 cm Tray: 30.5\*16.5\*3.8 cm

#### Ys650240 **Glazed**

Lotion Dispenser: 7\*7\*19.3 cm Toothbrush Holder: 9\*9\*13 cm Tumbler: 8\*8\*11 cm Soap Dish: 14\*9.8\*3.5 cm Ring Dish: 9.5\*15\*5.7 cm

#### YSb40258-06 **Glazed**

Lotion Dispenser: 7.5\*7.5\*17.3 cm Tumbler: 7.5\*7.5\*11 cm Soap Dish: 14\*9.8 cm Tray: 27.5\*10.5\*2.5 cm Toilet Brush Holder: 11\*11\*14 cm

#### YSb5-196 **Glazed**

Lotion Dispenser: 7.5\*7.5\*18 cm Toothbrush Holder: 7.3\*7.3\*11.2 cm Tumbler: 7.3\*7.3\*10.4cm Soap Dish: 12.2\*12.2\*2.2 cm

#### YSb40301 **Glazed**

Lotion Dispenser: 8\*8\*19 cm Toothbrush Holder: 10.3\*7.T\*11.1 cm Tumbler: 7.2\*7.2\*11.9 cm Soap Dish: 12.5\*8.1\*2.1 cm

YSb50239 **Glazed**  Lotion Dispenser: 7.5\*7.5\*18 cm Toothbrush Holder: 7.5\*7.5\*11.1 cm Toilet Brush Holder: 10\*10\*13.2 cm Soap Dish: 14\*10.5\*2.5 cm Tray: 26\*16.7\*2.7 cm

#### YSb50214-02 **Glazed**

Lotion Dispenser: 8\*8\*21 cm Toothbrush Holder: 8\*8\*12.5 cm Tumbler: 8\*8\*12.1 cm Soap Dish: 12\*12\*2.2 cm

#### YSb50196-02 Glazed

Lotion Dispenser: 7.5\*7.5\*18 cm Toothbrush Holder: 7.3\*7.3\*11.2 cm Tumbler: 7.3\*7.3\*10.4 cm Soap Dish: 12.2\*12.2\*2.2 cm

#### YSb40265-02 Glazed

Lotion Dispenser: 7.9\*7.9\*19.6 cm Tumbler: 6.9\*6.9\*11 cm Soap Dish: 12.7\*9.8\*3.1 cm

#### YSB40261-02 Glazed

Lotion Dispenser: 9.2\*9.2\*12.5 cm Tumbler: 7.4\*7.4\*9.9 cm Soap Dish: 11\*11\*2.3 cm