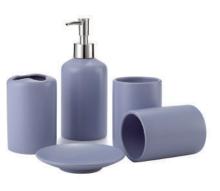

#### YSB40261-02 Glazed

Lotion Dispenser: 9.2\*9.2\*12.5 cm Tumbler: 7.4\*7.4\*9.9 cm Soap Dish: 11\*11\*2.3 cm