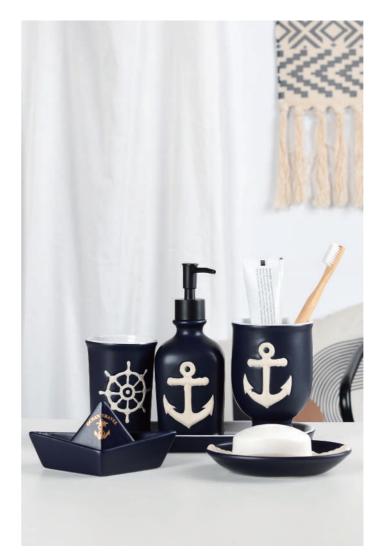

#### YSb40301 **Glazed**

Lotion Dispenser: 8\*8\*19 cm Toothbrush Holder: 10.3\*7.T\*11.1 cm Tumbler: 7.2\*7.2\*11.9 cm Soap Dish: 12.5\*8.1\*2.1 cm

YSb50239 **Glazed**  Lotion Dispenser: 7.5\*7.5\*18 cm Toothbrush Holder: 7.5\*7.5\*11.1 cm Toilet Brush Holder: 10\*10\*13.2 cm Soap Dish: 14\*10.5\*2.5 cm Tray: 26\*16.7\*2.7 cm