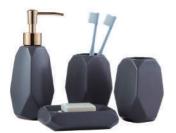

#### YSb40302 **Glazed**

Lotion Dispenser: 8\*8\*18.3 cm Cotton Jar: 9.6\*9.6\*11 cm Toilet Brush Holder: 11.7\*11.7\*16 cm Soap Dish: 12\*12\*2.5 cm

#### YSb6-40 **Glazed**

Lotion Dispenser: 7\*7\*18 cm Toilet Brush Holder: 8.3\*8.3\*16 cm Toothbrush Holder: 8.5\*8.5\*11 cm Tumbler: 8\*8\*11 cm Soap Dish: 13.8\*10\*2.2 cm Cotton Jar: 10\*10\*13 cm Tray: 28.8\*15.6\*2.5 cm

#### YSb5-230 **Glazed**

Lotion Dispenser: 7.9\*6.7\*18.6 cm Toothbrush Holder: 7.9\*7.1\*10.5 cm Tumbler: 8\*7\*9.9 cm Soap Dish: 12.9\*9\*2.4 cm Toilet Brush Holder: 10.1\*10.1\*16.1 cm

#### YSb40250 **Glazed**

Lotion Dispenser: 8.7\*8.7\*18.6 cm Toothbrush Holder: 8.8\*8.8\*12 cm Cotton Jar: 12.7\*12.7\*10.8 cm Tray: 30.5\*16.5\*3.8 cm

#### Ys650240 **Glazed**

Lotion Dispenser: 7\*7\*19.3 cm Toothbrush Holder: 9\*9\*13 cm Tumbler: 8\*8\*11 cm Soap Dish: 14\*9.8\*3.5 cm Ring Dish: 9.5\*15\*5.7 cm

#### YSb40258-06 **Glazed**

Lotion Dispenser: 7.5\*7.5\*17.3 cm Tumbler: 7.5\*7.5\*11 cm Soap Dish: 14\*9.8 cm Tray: 27.5\*10.5\*2.5 cm Toilet Brush Holder: 11\*11\*14 cm

#### YSb5-196 **Glazed**

Lotion Dispenser: 7.5\*7.5\*18 cm Toothbrush Holder: 7.3\*7.3\*11.2 cm Tumbler: 7.3\*7.3\*10.4cm Soap Dish: 12.2\*12.2\*2.2 cm

#### YSb40301 **Glazed**

Lotion Dispenser: 8\*8\*19 cm Toothbrush Holder: 10.3\*7.T\*11.1 cm Tumbler: 7.2\*7.2\*11.9 cm Soap Dish: 12.5\*8.1\*2.1 cm

YSb50239 **Glazed**  Lotion Dispenser: 7.5\*7.5\*18 cm Toothbrush Holder: 7.5\*7.5\*11.1 cm Toilet Brush Holder: 10\*10\*13.2 cm Soap Dish: 14\*10.5\*2.5 cm Tray: 26\*16.7\*2.7 cm

#### YSb50214-02 **Glazed**

Lotion Dispenser: 8\*8\*21 cm Toothbrush Holder: 8\*8\*12.5 cm Tumbler: 8\*8\*12.1 cm Soap Dish: 12\*12\*2.2 cm

#### YSb50196-02 Glazed

Lotion Dispenser: 7.5\*7.5\*18 cm Toothbrush Holder: 7.3\*7.3\*11.2 cm Tumbler: 7.3\*7.3\*10.4 cm Soap Dish: 12.2\*12.2\*2.2 cm

#### YSb40265-02 Glazed

Lotion Dispenser: 7.9\*7.9\*19.6 cm Tumbler: 6.9\*6.9\*11 cm Soap Dish: 12.7\*9.8\*3.1 cm

#### YSB40261-02 Glazed

Lotion Dispenser: 9.2\*9.2\*12.5 cm Tumbler: 7.4\*7.4\*9.9 cm Soap Dish: 11\*11\*2.3 cm