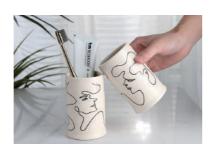

YS b001 **Tumbler** Size: H8.3\*D8.4 cm

YS b002 Soap Dish Size: H3 \*D13.1 cm

YS b002 Dispenser Size: H20\*D7 cm

YS b002 Tumbler Size: H10\*D6 cm

YS b002 Cotton box Size: H12\*D8.5 cm

YS b002 Toothbrush holder