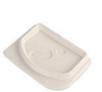

#### BATHROOM ACCESSORIES

Our own designs:
All the following styles are designed and developed by our design team independently.

YS b001 **Soap Dish** Size: H3\*D13.1 cm

YS b001 Dispenser Size: H14.3\*D8.4 cm

YS b001 **Tumbler** Size: H8.3\*D8.4 cm

YS b002 Soap Dish Size: H3 \*D13.1 cm

YS b002 Dispenser Size: H20\*D7 cm

YS b002 Tumbler Size: H10\*D6 cm

YS b002 Cotton box Size: H12\*D8.5 cm

YS b002 Toothbrush holder

Size: H10\*D8.5 cm

YS b003 **Soap Dish** Size: H2\*D12.5 cm

YS b003 **Dispenser** Size: H14\*D8 cm

YS b003 Tumbler Size: H11\*D8 cm

YS b004 Soap Dish Size: H2.5 \*D13.4 cm Size: H14.7\*D11.5 cm

YS b004 Dispenser