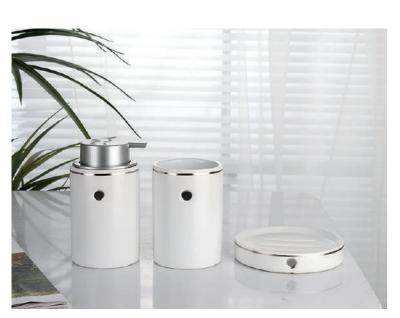

#### BATHROOM ACCESSORIES

Our own designs:
All the following styles are designed and developed by our design team independently.

YS b001 **Soap Dish** Size: H3\*D13.1 cm

YS b001 Dispenser Size: H14.3\*D8.4 cm

YS b001 **Tumbler** Size: H8.3\*D8.4 cm

YS b002 Soap Dish Size: H3 \*D13.1 cm

YS b002 Dispenser Size: H20\*D7 cm

YS b002 Tumbler Size: H10\*D6 cm

YS b002 Cotton box Size: H12\*D8.5 cm

YS b002 Toothbrush holder