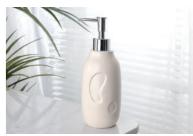

#### BATHROOM ACCESSORIES

Our own designs:
All the following styles are designed and developed by our design team independently.

YS b001 **Soap Dish** Size: H3\*D13.1 cm

YS b001 Dispenser Size: H14.3\*D8.4 cm

YS b001 **Tumbler** Size: H8.3\*D8.4 cm

YS b002 Soap Dish Size: H3 \*D13.1 cm

YS b002 Dispenser Size: H20\*D7 cm

YS b002 Tumbler Size: H10\*D6 cm

YS b002 Cotton box Size: H12\*D8.5 cm

YS b002 Toothbrush holder