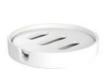

#### BATHROOM ACCESSORIES

Our own designs:
All the following styles are designed and developed by our design team independently.

YS b001 **Soap Dish** Size: H3\*D13.1 cm

YS b001 Dispenser Size: H14.3\*D8.4 cm

YS b001 **Tumbler** Size: H8.3\*D8.4 cm

YS b002 Soap Dish Size: H3 \*D13.1 cm

YS b002 Dispenser Size: H20\*D7 cm

YS b002 Tumbler Size: H10\*D6 cm

YS b002 Cotton box Size: H12\*D8.5 cm

YS b002 Toothbrush holder

Size: H10\*D8.5 cm

YS b003 **Soap Dish** Size: H2\*D12.5 cm

YS b003 **Dispenser** Size: H14\*D8 cm

YS b003 Tumbler Size: H11\*D8 cm

YS b004 Soap Dish Size: H2.5 \*D13.4 cm Size: H14.7\*D11.5 cm

YS b004 Dispenser