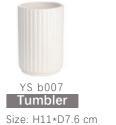

YS b005 Tumbler Size: H10.5\*D7.3 cm

YS b007 Soap Dish Dispenser Size: H3.8 \*L13\*W8.8 cm Size: H19.4\*D7.7 cm

Size: H2.5\*L13.5\*W9.5 cm

Dispenser Size: H20.5\*D6.9 cm

Size: H2.8 \*D12.3 cm

Size: H15.2\*D9.2 cm