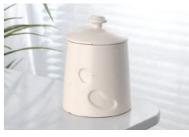

#### BATHROOM ACCESSORIES

Our own designs:
All the following styles are designed and developed by our design team independently.

YS b001 **Soap Dish** Size: H3\*D13.1 cm

YS b001 Dispenser Size: H14.3\*D8.4 cm

YS b001 **Tumbler** Size: H8.3\*D8.4 cm

YS b002 Soap Dish Size: H3 \*D13.1 cm

YS b002 Dispenser Size: H20\*D7 cm

YS b002 Tumbler Size: H10\*D6 cm

YS b002 Cotton box Size: H12\*D8.5 cm

YS b002 Toothbrush holder