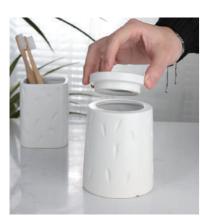

#### BATHROOM ACCESSORIES

Our own designs:
All the following styles are designed and developed by our design team independently.

YS b001 **Soap Dish** Size: H3\*D13.1 cm

YS b001 Dispenser Size: H14.3\*D8.4 cm

YS b001 **Tumbler** Size: H8.3\*D8.4 cm

YS b002 Soap Dish Size: H3 \*D13.1 cm

YS b002 Dispenser Size: H20\*D7 cm

YS b002 Tumbler Size: H10\*D6 cm

YS b002 Cotton box Size: H12\*D8.5 cm

YS b002 Toothbrush holder