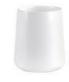

YS b001 **Tumbler** Size: H8.3\*D8.4 cm

YS b002 Soap Dish Size: H3 \*D13.1 cm

YS b002 Dispenser Size: H20\*D7 cm

YS b002 Tumbler Size: H10\*D6 cm

YS b002 Cotton box Size: H12\*D8.5 cm

YS b002 Toothbrush holder

YS b005 Tumbler Size: H10.5\*D7.3 cm

YS b007 Soap Dish Dispenser Size: H3.8 \*L13\*W8.8 cm Size: H19.4\*D7.7 cm

Size: H2.5\*L13.5\*W9.5 cm

Dispenser Size: H20.5\*D6.9 cm

Size: H2.8 \*D12.3 cm

Size: H15.2\*D9.2 cm