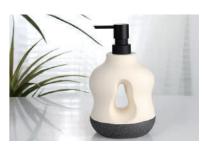

#### BATHROOM ACCESSORIES

Our own designs:
All the following styles are designed and developed by our design team independently.

YS b001 **Soap Dish** Size: H3\*D13.1 cm

YS b001 Dispenser Size: H14.3\*D8.4 cm

YS b001 **Tumbler** Size: H8.3\*D8.4 cm

YS b002 Soap Dish Size: H3 \*D13.1 cm

YS b002 Dispenser Size: H20\*D7 cm

YS b002 Tumbler Size: H10\*D6 cm

YS b002 Cotton box Size: H12\*D8.5 cm

YS b002 Toothbrush holder