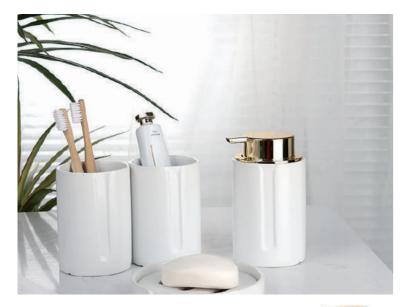

#### BATHROOM ACCESSORIES

Our own designs:
All the following styles are designed and developed by our design team independently.

YS b001 **Soap Dish** Size: H3\*D13.1 cm

YS b001 Dispenser Size: H14.3\*D8.4 cm

YS b001 **Tumbler** Size: H8.3\*D8.4 cm

YS b002 Soap Dish Size: H3 \*D13.1 cm

YS b002 Dispenser Size: H20\*D7 cm

YS b002 Tumbler Size: H10\*D6 cm

YS b002 Cotton box Size: H12\*D8.5 cm

YS b002 Toothbrush holder