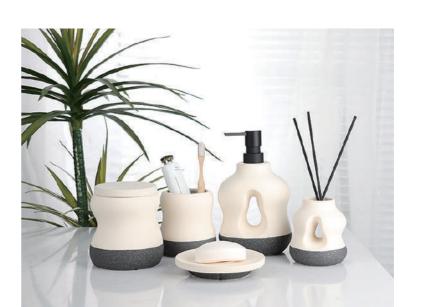

Size: H10\*D8.5 cm

YS b003 **Soap Dish** Size: H2\*D12.5 cm

YS b003 **Dispenser** Size: H14\*D8 cm

YS b003 Tumbler Size: H11\*D8 cm

YS b004 Soap Dish Size: H2.5 \*D13.4 cm Size: H14.7\*D11.5 cm

YS b004 Dispenser

YS b004 **Tumbler** Size: H11.1\*D9.3 cm

YS b004 Cotton box Size: H13.4\*D11.1 cm

YS b004 **Toothbrush holder** Size: H13.4\*L9.5\*W8.5 cm

YS b005 Soap Dish Size: H5.2\*L13.5\*W10.1 cm

Size: H10.5\*D7.3 cm