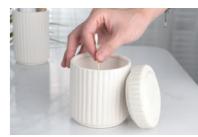

YS b004 **Tumbler** Size: H11.1\*D9.3 cm

YS b004 Cotton box Size: H13.4\*D11.1 cm

YS b004 **Toothbrush holder** Size: H13.4\*L9.5\*W8.5 cm

YS b005 Soap Dish Size: H5.2\*L13.5\*W10.1 cm

Size: H10.5\*D7.3 cm