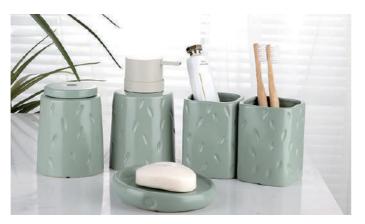

#### BATHROOM ACCESSORIES

Our own designs:
All the following styles are designed and developed by our design team independently.

YS b001 **Soap Dish** Size: H3\*D13.1 cm

YS b001 Dispenser Size: H14.3\*D8.4 cm

YS b001 **Tumbler** Size: H8.3\*D8.4 cm

YS b002 Soap Dish Size: H3 \*D13.1 cm

YS b002 Dispenser Size: H20\*D7 cm

YS b002 Tumbler Size: H10\*D6 cm

YS b002 Cotton box Size: H12\*D8.5 cm

YS b002 Toothbrush holder

Size: H10\*D8.5 cm

YS b003 **Soap Dish** Size: H2\*D12.5 cm

YS b003 **Dispenser** Size: H14\*D8 cm

YS b003 Tumbler Size: H11\*D8 cm

YS b004 Soap Dish Size: H2.5 \*D13.4 cm Size: H14.7\*D11.5 cm

YS b004 Dispenser

YS b004 **Tumbler** Size: H11.1\*D9.3 cm

YS b004 Cotton box Size: H13.4\*D11.1 cm

YS b004 **Toothbrush holder** Size: H13.4\*L9.5\*W8.5 cm

YS b005 Soap Dish Size: H5.2\*L13.5\*W10.1 cm

Size: H10.5\*D7.3 cm