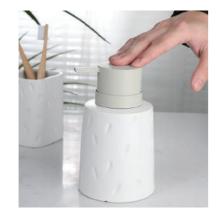

#### BATHROOM ACCESSORIES

Our own designs:
All the following styles are designed and developed by our design team independently.

YS b001 **Soap Dish** Size: H3\*D13.1 cm

YS b001 Dispenser Size: H14.3\*D8.4 cm

YS b001 **Tumbler** Size: H8.3\*D8.4 cm

YS b002 Soap Dish Size: H3 \*D13.1 cm

YS b002 Dispenser Size: H20\*D7 cm

YS b002 Tumbler Size: H10\*D6 cm

YS b002 Cotton box Size: H12\*D8.5 cm

YS b002 Toothbrush holder