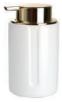

#### BATHROOM ACCESSORIES

Our own designs:
All the following styles are designed and developed by our design team independently.

YS b001 **Soap Dish** Size: H3\*D13.1 cm

YS b001 Dispenser Size: H14.3\*D8.4 cm

YS b001 **Tumbler** Size: H8.3\*D8.4 cm

YS b002 Soap Dish Size: H3 \*D13.1 cm

YS b002 Dispenser Size: H20\*D7 cm

YS b002 Tumbler Size: H10\*D6 cm

YS b002 Cotton box Size: H12\*D8.5 cm

YS b002 Toothbrush holder