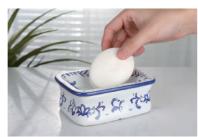

#### BATHROOM ACCESSORIES

Our own designs:
All the following styles are designed and developed by our design team independently.

YS b001 **Soap Dish** Size: H3\*D13.1 cm

YS b001 Dispenser Size: H14.3\*D8.4 cm