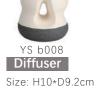

YS b005 Tumbler Size: H10.5\*D7.3 cm

YS b007 Soap Dish Dispenser Size: H3.8 \*L13\*W8.8 cm Size: H19.4\*D7.7 cm

Size: H2.5\*L13.5\*W9.5 cm

Dispenser Size: H20.5\*D6.9 cm

Size: H2.8 \*D12.3 cm

Size: H15.2\*D9.2 cm