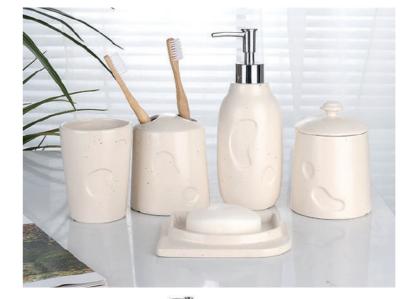

Size: H10\*D8.5 cm

YS b003 **Soap Dish** Size: H2\*D12.5 cm

YS b003 **Dispenser** Size: H14\*D8 cm

YS b003 Tumbler Size: H11\*D8 cm

YS b004 Soap Dish Size: H2.5 \*D13.4 cm Size: H14.7\*D11.5 cm

YS b004 Dispenser

YS b004 **Tumbler** Size: H11.1\*D9.3 cm

YS b004 Cotton box Size: H13.4\*D11.1 cm

YS b004 **Toothbrush holder** Size: H13.4\*L9.5\*W8.5 cm

YS b005 Soap Dish Size: H5.2\*L13.5\*W10.1 cm

Size: H10.5\*D7.3 cm