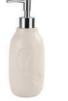

#### BATHROOM ACCESSORIES

Our own designs:
All the following styles are designed and developed by our design team independently.

YS b001 **Soap Dish** Size: H3\*D13.1 cm

YS b001 Dispenser Size: H14.3\*D8.4 cm

YS b001 **Tumbler** Size: H8.3\*D8.4 cm

YS b002 Soap Dish Size: H3 \*D13.1 cm

YS b002 Dispenser Size: H20\*D7 cm

YS b002 Tumbler Size: H10\*D6 cm

YS b002 Cotton box Size: H12\*D8.5 cm

YS b002 Toothbrush holder

Size: H10\*D8.5 cm

YS b003 **Soap Dish** Size: H2\*D12.5 cm

YS b003 **Dispenser** Size: H14\*D8 cm

YS b003 Tumbler Size: H11\*D8 cm

YS b004 Soap Dish Size: H2.5 \*D13.4 cm Size: H14.7\*D11.5 cm

YS b004 Dispenser

YS b004 **Tumbler** Size: H11.1\*D9.3 cm

YS b004 Cotton box Size: H13.4\*D11.1 cm

YS b004 **Toothbrush holder** Size: H13.4\*L9.5\*W8.5 cm

YS b005 Soap Dish Size: H5.2\*L13.5\*W10.1 cm

Size: H10.5\*D7.3 cm