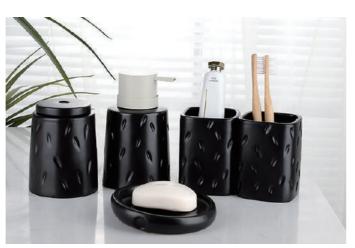

#### BATHROOM ACCESSORIES

Our own designs:
All the following styles are designed and developed by our design team independently.

YS b001 **Soap Dish** Size: H3\*D13.1 cm

YS b001 Dispenser Size: H14.3\*D8.4 cm

YS b001 **Tumbler** Size: H8.3\*D8.4 cm

YS b002 Soap Dish Size: H3 \*D13.1 cm

YS b002 Dispenser Size: H20\*D7 cm

YS b002 Tumbler Size: H10\*D6 cm

YS b002 Cotton box Size: H12\*D8.5 cm

YS b002 Toothbrush holder