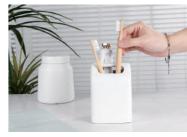

YS b004 **Tumbler** Size: H11.1\*D9.3 cm

YS b004 Cotton box Size: H13.4\*D11.1 cm

YS b004 **Toothbrush holder** Size: H13.4\*L9.5\*W8.5 cm

YS b005 Soap Dish Size: H5.2\*L13.5\*W10.1 cm

Size: H10.5\*D7.3 cm