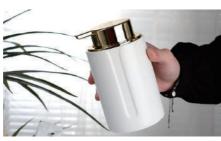

#### BATHROOM ACCESSORIES

Our own designs:
All the following styles are designed and developed by our design team independently.

YS b001 **Soap Dish** Size: H3\*D13.1 cm

YS b001 Dispenser Size: H14.3\*D8.4 cm

YS b001 **Tumbler** Size: H8.3\*D8.4 cm

YS b002 Soap Dish Size: H3 \*D13.1 cm

YS b002 Dispenser Size: H20\*D7 cm

YS b002 Tumbler Size: H10\*D6 cm

YS b002 Cotton box Size: H12\*D8.5 cm

YS b002 Toothbrush holder