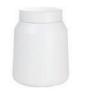

Size: H10\*D8.5 cm

YS b003 **Soap Dish** Size: H2\*D12.5 cm

YS b003 **Dispenser** Size: H14\*D8 cm

YS b003 Tumbler Size: H11\*D8 cm

YS b004 Soap Dish Size: H2.5 \*D13.4 cm Size: H14.7\*D11.5 cm

YS b004 Dispenser

YS b004 **Tumbler** Size: H11.1\*D9.3 cm

YS b004 Cotton box Size: H13.4\*D11.1 cm

YS b004 **Toothbrush holder** Size: H13.4\*L9.5\*W8.5 cm

YS b005 Soap Dish Size: H5.2\*L13.5\*W10.1 cm

Size: H10.5\*D7.3 cm