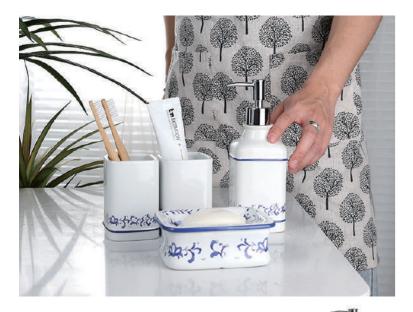

#### BATHROOM ACCESSORIES

Our own designs:
All the following styles are designed and developed by our design team independently.

YS b001 **Soap Dish** Size: H3\*D13.1 cm

YS b001 Dispenser Size: H14.3\*D8.4 cm

YS b001 **Tumbler** Size: H8.3\*D8.4 cm

YS b002 Soap Dish Size: H3 \*D13.1 cm

YS b002 Dispenser Size: H20\*D7 cm

YS b002 Tumbler Size: H10\*D6 cm

YS b002 Cotton box Size: H12\*D8.5 cm

YS b002 Toothbrush holder