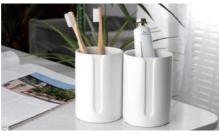

YS b001 **Tumbler** Size: H8.3\*D8.4 cm

YS b002 Soap Dish Size: H3 \*D13.1 cm

YS b002 Dispenser Size: H20\*D7 cm

YS b002 Tumbler Size: H10\*D6 cm

YS b002 Cotton box Size: H12\*D8.5 cm

YS b002 Toothbrush holder