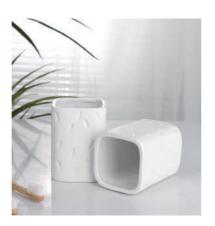

#### BATHROOM ACCESSORIES

Our own designs:
All the following styles are designed and developed by our design team independently.

YS b001 **Soap Dish** Size: H3\*D13.1 cm

YS b001 Dispenser Size: H14.3\*D8.4 cm

YS b001 **Tumbler** Size: H8.3\*D8.4 cm

YS b002 Soap Dish Size: H3 \*D13.1 cm

YS b002 Dispenser Size: H20\*D7 cm

YS b002 Tumbler Size: H10\*D6 cm

YS b002 Cotton box Size: H12\*D8.5 cm

YS b002 Toothbrush holder