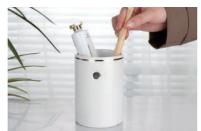

#### BATHROOM ACCESSORIES

Our own designs:
All the following styles are designed and developed by our design team independently.

YS b001 **Soap Dish** Size: H3\*D13.1 cm

YS b001 Dispenser Size: H14.3\*D8.4 cm

YS b001 **Tumbler** Size: H8.3\*D8.4 cm

YS b002 Soap Dish Size: H3 \*D13.1 cm

YS b002 Dispenser Size: H20\*D7 cm

YS b002 Tumbler Size: H10\*D6 cm

YS b002 Cotton box Size: H12\*D8.5 cm

YS b002 Toothbrush holder