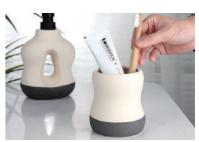

YS b001 **Tumbler** Size: H8.3\*D8.4 cm

YS b002 Soap Dish Size: H3 \*D13.1 cm

YS b002 Dispenser Size: H20\*D7 cm

YS b002 Tumbler Size: H10\*D6 cm

YS b002 Cotton box Size: H12\*D8.5 cm

YS b002 Toothbrush holder

Size: H10\*D8.5 cm

YS b003 **Soap Dish** Size: H2\*D12.5 cm

YS b003 **Dispenser** Size: H14\*D8 cm

YS b003 Tumbler Size: H11\*D8 cm

YS b004 Soap Dish Size: H2.5 \*D13.4 cm Size: H14.7\*D11.5 cm

YS b004 Dispenser