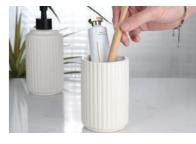

YS b004 **Tumbler** Size: H11.1\*D9.3 cm

YS b004 Cotton box Size: H13.4\*D11.1 cm

YS b004 **Toothbrush holder** Size: H13.4\*L9.5\*W8.5 cm

YS b005 Soap Dish Size: H5.2\*L13.5\*W10.1 cm

Size: H10.5\*D7.3 cm

YS b005 Tumbler Size: H10.5\*D7.3 cm

YS b007 Soap Dish Dispenser Size: H3.8 \*L13\*W8.8 cm Size: H19.4\*D7.7 cm

Size: H2.5\*L13.5\*W9.5 cm

Dispenser Size: H20.5\*D6.9 cm

Size: H2.8 \*D12.3 cm

Size: H15.2\*D9.2 cm