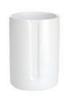

#### BATHROOM ACCESSORIES

Our own designs:
All the following styles are designed and developed by our design team independently.

YS b001 **Soap Dish** Size: H3\*D13.1 cm

YS b001 Dispenser Size: H14.3\*D8.4 cm

YS b001 **Tumbler** Size: H8.3\*D8.4 cm

YS b002 Soap Dish Size: H3 \*D13.1 cm

YS b002 Dispenser Size: H20\*D7 cm

YS b002 Tumbler Size: H10\*D6 cm

YS b002 Cotton box Size: H12\*D8.5 cm

YS b002 Toothbrush holder