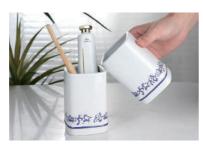

YS b001 **Tumbler** Size: H8.3\*D8.4 cm

YS b002 Soap Dish Size: H3 \*D13.1 cm

YS b002 Dispenser Size: H20\*D7 cm

YS b002 Tumbler Size: H10\*D6 cm

YS b002 Cotton box Size: H12\*D8.5 cm

YS b002 Toothbrush holder