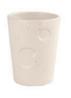

YS b001 **Tumbler** Size: H8.3\*D8.4 cm

YS b002 Soap Dish Size: H3 \*D13.1 cm

YS b002 Dispenser Size: H20\*D7 cm

YS b002 Tumbler Size: H10\*D6 cm

YS b002 Cotton box Size: H12\*D8.5 cm

YS b002 Toothbrush holder

Size: H10\*D8.5 cm

YS b003 **Soap Dish** Size: H2\*D12.5 cm

YS b003 **Dispenser** Size: H14\*D8 cm

YS b003 Tumbler Size: H11\*D8 cm

YS b004 Soap Dish Size: H2.5 \*D13.4 cm Size: H14.7\*D11.5 cm

YS b004 Dispenser

YS b004 **Tumbler** Size: H11.1\*D9.3 cm

YS b004 Cotton box Size: H13.4\*D11.1 cm

YS b004 **Toothbrush holder** Size: H13.4\*L9.5\*W8.5 cm

YS b005 Soap Dish Size: H5.2\*L13.5\*W10.1 cm

Size: H10.5\*D7.3 cm

YS b005 Tumbler Size: H10.5\*D7.3 cm

YS b007 Soap Dish Dispenser Size: H3.8 \*L13\*W8.8 cm Size: H19.4\*D7.7 cm

Size: H2.5\*L13.5\*W9.5 cm

Dispenser Size: H20.5\*D6.9 cm

Size: H2.8 \*D12.3 cm

Size: H15.2\*D9.2 cm