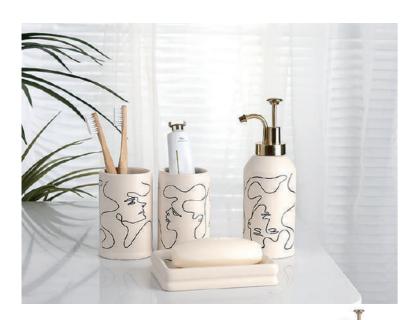

#### BATHROOM ACCESSORIES

Our own designs:
All the following styles are designed and developed by our design team independently.

YS b001 **Soap Dish** Size: H3\*D13.1 cm

YS b001 Dispenser Size: H14.3\*D8.4 cm

YS b001 **Tumbler** Size: H8.3\*D8.4 cm

YS b002 Soap Dish Size: H3 \*D13.1 cm

YS b002 Dispenser Size: H20\*D7 cm

YS b002 Tumbler Size: H10\*D6 cm

YS b002 Cotton box Size: H12\*D8.5 cm

YS b002 Toothbrush holder

Size: H10\*D8.5 cm

YS b003 **Soap Dish** Size: H2\*D12.5 cm

YS b003 **Dispenser** Size: H14\*D8 cm

YS b003 Tumbler Size: H11\*D8 cm

YS b004 Soap Dish Size: H2.5 \*D13.4 cm Size: H14.7\*D11.5 cm

YS b004 Dispenser