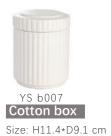

YS b005 Tumbler Size: H10.5\*D7.3 cm

YS b007 Soap Dish Dispenser Size: H3.8 \*L13\*W8.8 cm Size: H19.4\*D7.7 cm

Size: H2.5\*L13.5\*W9.5 cm

Dispenser Size: H20.5\*D6.9 cm

Size: H2.8 \*D12.3 cm

Size: H15.2\*D9.2 cm