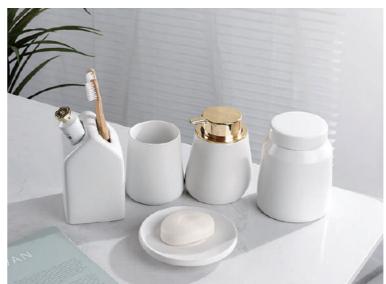

#### BATHROOM ACCESSORIES

Our own designs:
All the following styles are designed and developed by our design team independently.

YS b001 **Soap Dish** Size: H3\*D13.1 cm

YS b001 Dispenser Size: H14.3\*D8.4 cm

YS b001 **Tumbler** Size: H8.3\*D8.4 cm

YS b002 Soap Dish Size: H3 \*D13.1 cm

YS b002 Dispenser Size: H20\*D7 cm

YS b002 Tumbler Size: H10\*D6 cm

YS b002 Cotton box Size: H12\*D8.5 cm

YS b002 Toothbrush holder

Size: H10\*D8.5 cm

YS b003 **Soap Dish** Size: H2\*D12.5 cm

YS b003 **Dispenser** Size: H14\*D8 cm

YS b003 Tumbler Size: H11\*D8 cm

YS b004 Soap Dish Size: H2.5 \*D13.4 cm Size: H14.7\*D11.5 cm

YS b004 Dispenser

YS b004 **Tumbler** Size: H11.1\*D9.3 cm

YS b004 Cotton box Size: H13.4\*D11.1 cm

YS b004 **Toothbrush holder** Size: H13.4\*L9.5\*W8.5 cm

YS b005 Soap Dish Size: H5.2\*L13.5\*W10.1 cm

Size: H10.5\*D7.3 cm

YS b005 Tumbler Size: H10.5\*D7.3 cm

YS b007 Soap Dish Dispenser Size: H3.8 \*L13\*W8.8 cm Size: H19.4\*D7.7 cm

Size: H2.5\*L13.5\*W9.5 cm

Dispenser Size: H20.5\*D6.9 cm

Size: H2.8 \*D12.3 cm

Size: H15.2\*D9.2 cm