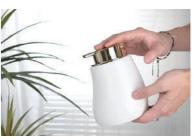

#### BATHROOM ACCESSORIES

Our own designs:
All the following styles are designed and developed by our design team independently.

YS b001 **Soap Dish** Size: H3\*D13.1 cm

YS b001 Dispenser Size: H14.3\*D8.4 cm