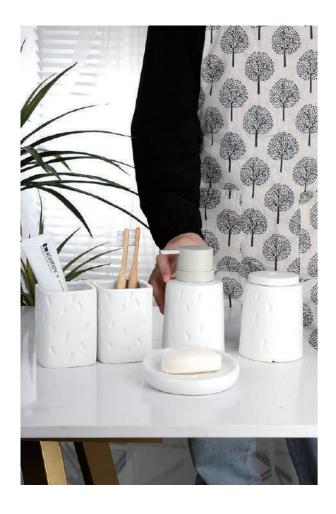

#### BATHROOM ACCESSORIES

Our own designs:
All the following styles are designed and developed by our design team independently.

YS b001 **Soap Dish** Size: H3\*D13.1 cm

YS b001 Dispenser Size: H14.3\*D8.4 cm

YS b001 **Tumbler** Size: H8.3\*D8.4 cm

YS b002 Soap Dish Size: H3 \*D13.1 cm

YS b002 Dispenser Size: H20\*D7 cm

YS b002 Tumbler Size: H10\*D6 cm

YS b002 Cotton box Size: H12\*D8.5 cm

YS b002 Toothbrush holder

Size: H10\*D8.5 cm

YS b003 **Soap Dish** Size: H2\*D12.5 cm

YS b003 **Dispenser** Size: H14\*D8 cm

YS b003 Tumbler Size: H11\*D8 cm

YS b004 Soap Dish Size: H2.5 \*D13.4 cm Size: H14.7\*D11.5 cm

YS b004 Dispenser

YS b004 **Tumbler** Size: H11.1\*D9.3 cm

YS b004 Cotton box Size: H13.4\*D11.1 cm

YS b004 **Toothbrush holder** Size: H13.4\*L9.5\*W8.5 cm

YS b005 Soap Dish Size: H5.2\*L13.5\*W10.1 cm

Size: H10.5\*D7.3 cm