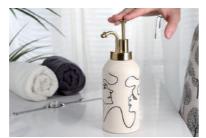

#### BATHROOM ACCESSORIES

Our own designs:
All the following styles are designed and developed by our design team independently.

YS b001 **Soap Dish** Size: H3\*D13.1 cm

YS b001 Dispenser Size: H14.3\*D8.4 cm