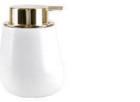

#### BATHROOM ACCESSORIES

Our own designs:
All the following styles are designed and developed by our design team independently.

YS b001 **Soap Dish** Size: H3\*D13.1 cm

YS b001 Dispenser Size: H14.3\*D8.4 cm