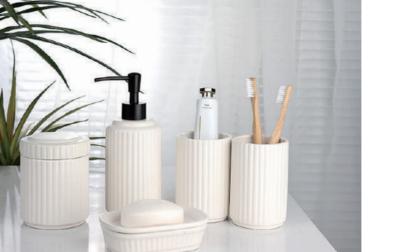

#### BATHROOM ACCESSORIES

Our own designs:
All the following styles are designed and developed by our design team independently.

YS b001 **Soap Dish** Size: H3\*D13.1 cm

YS b001 Dispenser Size: H14.3\*D8.4 cm

YS b001 **Tumbler** Size: H8.3\*D8.4 cm

YS b002 Soap Dish Size: H3 \*D13.1 cm

YS b002 Dispenser Size: H20\*D7 cm

YS b002 Tumbler Size: H10\*D6 cm

YS b002 Cotton box Size: H12\*D8.5 cm

YS b002 Toothbrush holder

Size: H10\*D8.5 cm

YS b003 **Soap Dish** Size: H2\*D12.5 cm

YS b003 **Dispenser** Size: H14\*D8 cm

YS b003 Tumbler Size: H11\*D8 cm

YS b004 Soap Dish Size: H2.5 \*D13.4 cm Size: H14.7\*D11.5 cm

YS b004 Dispenser