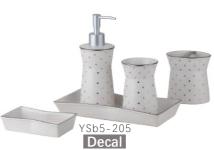

YSb50236 **Decal** 

Lotion Dispenser: 8.2\*8.2\*19 cm Toothbrush Holder: 10\*10\*10.5 cm Tumbler: 7.5\*7.5\*11 cm Soap Dish: 12.5\*12.5\*2 cm Cotton jar: 11\*11\*7.5 cm

YSb005 **Decal** 

Lotion Dispenser: 7.3\*7.3\*20.5 cm Tumbler: 7.1\*7.1\*10.5 cm Soap Dish: 13.5\*5.2\*10.1 cm