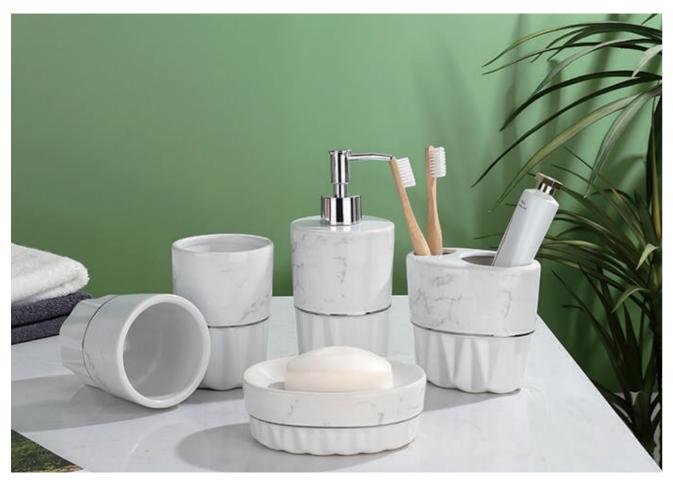

### - CATALOGUE-

BATHROOM ACCESSORIES

Craft

Decal

YSb50210 **Decal**  Lotion Dispenser: 8.6\*8.6\*18.6 cm Toothbrush Holder: 11.2\*7.5\*10.1 cm Tumbler: 8.2\*8.2\*11.2 cm Soap Dish: 12.8\*9.8\*4.6 cm

YSb40229 **Decal** 