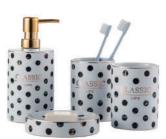

### - CATALOGUE-

BATHROOM ACCESSORIES

Craft

Decal

YSb50210 **Decal**  Lotion Dispenser: 8.6\*8.6\*18.6 cm Toothbrush Holder: 11.2\*7.5\*10.1 cm Tumbler: 8.2\*8.2\*11.2 cm Soap Dish: 12.8\*9.8\*4.6 cm

YSb40229 **Decal** 