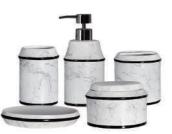

### - CATALOGUE-

BATHROOM ACCESSORIES

Craft

Decal

YSb50210 **Decal**  Lotion Dispenser: 8.6\*8.6\*18.6 cm Toothbrush Holder: 11.2\*7.5\*10.1 cm Tumbler: 8.2\*8.2\*11.2 cm Soap Dish: 12.8\*9.8\*4.6 cm

YSb40229 **Decal** 