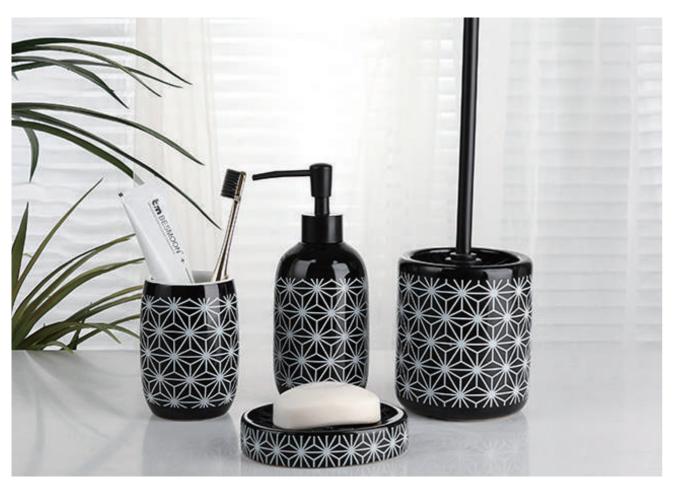

Lotion Dispenser: 7.4\*7.4\*22.9 cm Toothbrush Holder: 10.9\*10.9\*10.4 cm Tumbler: 10.9\*7\*10.5 cm Soap Dish: 12\*12\*4.4 cm

YSb40258-06 Decal

Lotion Dispenser: 7.1\*7.1\*17.5 cm Tumbler: 7.2\*7.2\*11.4 cm Soap Dish: 12.7\*8.8\*2.5 cm