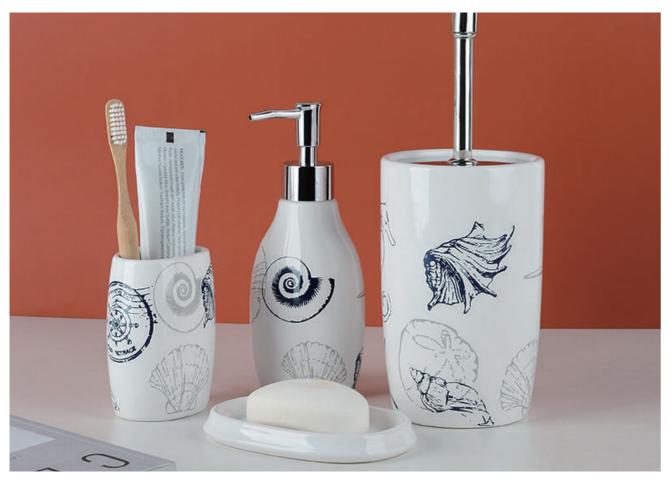

#### YSb40289 **Decal**

Lotion Dispenser: 8.7\*8.7\*18.8 cm Toothbrush Holder: 8\*8\*11 cm Toilet Brush Holder: 11.7\*11.7\*10.2 cm Soap Dish: 14\*14\*2.8 cm

Decal
Lotion Dispenser: 7.8\*5.7\*20.4 cm
Toothbrush Holder: 11.5\*5.3\*11.5 cm
Tumbler: 8\*9\*12 cm