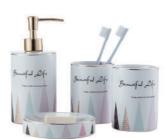

#### YSb40289 **Decal**

Lotion Dispenser: 8.7\*8.7\*18.8 cm Toothbrush Holder: 8\*8\*11 cm Toilet Brush Holder: 11.7\*11.7\*10.2 cm Soap Dish: 14\*14\*2.8 cm

Decal
Lotion Dispenser: 7.8\*5.7\*20.4 cm
Toothbrush Holder: 11.5\*5.3\*11.5 cm
Tumbler: 8\*9\*12 cm

Tumbler: 8\*9\*12 cm Soap Dish: 13\*8.7\*3cm Saucer: 24\*3.2\*12.7 cm

VSb40287 Decal

Lotion Dispenser: 7.5\*7.5\*17.5 cm Tumbler: 7.5\*7.5\*10.5 cm Soap Dish: 13.5\*8\*1.5 cm Toilet Brush Holder: 10\*10\*15.5 cm