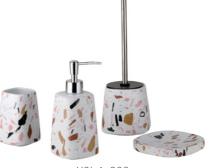

### - CATALOGUE-

BATHROOM ACCESSORIES

Craft

Decal

YSb50210 **Decal**  Lotion Dispenser: 8.6\*8.6\*18.6 cm Toothbrush Holder: 11.2\*7.5\*10.1 cm Tumbler: 8.2\*8.2\*11.2 cm Soap Dish: 12.8\*9.8\*4.6 cm

YSb40229 **Decal** 