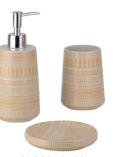

*4.4 cm



YSb40258-06 Decal

Lotion Dispenser: 7.1\*7.1\*17.5 cm Tumbler: 7.2\*7.2\*11.4 cm Soap Dish: 12.7\*8.8\*2.5 cm



YSb40281 Decal

Lotion Dispenser: 8\*8\*19 cm Toothbrush Holder: 10.3\*7.T\*11.1 cm Tumbler: 7.2\*7.2\*11.9 cm Soap Dish: 12.5\*8.1\*2.1 cm



YSb40260-01 **Decal** 

Lotion Dispenser: 8\*8\*18.3 cm Tumbler: 8.1\*8.1\*10.8 cm Soap Dish: 12\*12\*2.5 cm



YSb4-293 **Decal** 

Lotion Dispenser: 8.7\*8.7\*18.8 cm Toothbrush Holder: 8\*8\*11 cm Toilet Brush Holder: 11.7\*11.7\*10.2 cm Soap Dish: 14\*14\*2.8 cm



Lotion Dispenser: 7.5\*7.5\*20 cm Toothbrush Holder: 9.4\*7.2\*10.5 cm Tumbler: 7.5\*7.5\*10.9 cm Soap Dish: 13.2\*8.2\*3.3 cm Saucer: 23.9\*12.6\*3.2 cm



YSb30050-01

Lotion Dispenser: 8.3\*8.3\*19.5 cm Tumbler: 8.1\*8.1\*11 cm Soap Dish: 11.6\*11.6\*2.1 cm



YSb30050-02 Decal

Lotion Dispenser: 8.3\*8.3\*19.5 cm Tumbler: 8.1\*8.1\*11 cm Soap Dish: 11.6\*11.6\*2.1 cm



YSb40260-03 **Decal**  Lotion Dispenser: 8\*8\*18.3 cm Tumbler: 8.1\*8.1\*10.8 cm Soap Dish: 12\*12\*2.5 cm



YSb40300 **Decal** 

Lotion Dispenser: 8.7\*8.7\*18.8 cm Toothbrush Holder: 8\*8\*11 cm

Toilet Brush Holder: 11.7\*11.7\*10.2 cm Soap Dish: 14\*14\*2.8 cm



YSb40258-05 **Decal** 

Lotion Dispenser: 7.1\*7.1\*17.5 cm Tumbler: 7.2\*7.2\*11.4 cm Soap Dish: 12.7\*8.8\*2.5 cm



YSb40258-03-0 **Decal** 

Lotion Dispenser: 7.1\*7.1\*17.5 cm Tumbler: 7.2\*7.2\*11.4 cm Soap Dish: 12.7\*8.8\*2.5 cm



YSb40258-04-0 **Decal** 

Lotion Dispenser: 7.1\*7.1\*17.5 cm Tumbler: 7.2\*7.2\*11.4 cm Soap Dish: 12.7\*8.8\*2.5 cm



YSb40258-02-0 **Decal** 

Lotion Dispenser: 7.1\*7.1\*