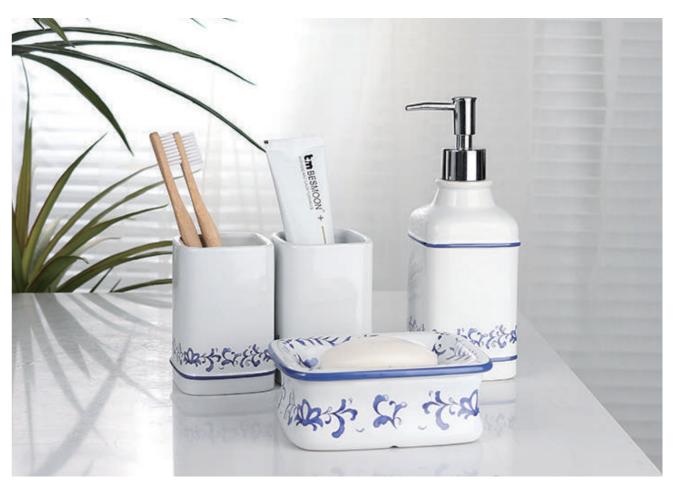

YSb30050-01

Lotion Dispenser: 8.3\*8.3\*19.5 cm Tumbler: 8.1\*8.1\*11 cm Soap Dish: 11.6\*11.6\*2.1 cm

YSb30050-02 Decal

Lotion Dispenser: 8.3\*8.3\*19.5 cm Tumbler: 8.1\*8.1\*11 cm Soap Dish: 11.6\*11.6\*2.1 cm