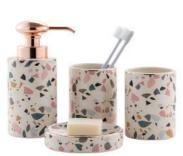

YSb30050-01

Lotion Dispenser: 8.3\*8.3\*19.5 cm Tumbler: 8.1\*8.1\*11 cm Soap Dish: 11.6\*11.6\*2.1 cm

YSb30050-02 Decal

Lotion Dispenser: 8.3\*8.3\*19.5 cm Tumbler: 8.1\*8.1\*11 cm Soap Dish: 11.6\*11.6\*2.1 cm