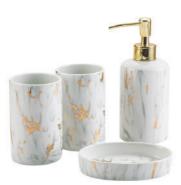

YSb50236 **Decal** 

Lotion Dispenser: 8.2\*8.2\*19 cm Toothbrush Holder: 10\*10\*10.5 cm Tumbler: 7.5\*7.5\*11 cm Soap Dish: 12.5\*12.5\*2 cm Cotton jar: 11\*11\*7.5 cm

YSb005 **Decal** 

Lotion Dispenser: 7.3\*7.3\*20.5 cm Tumbler: 7.1\*7.1\*10.5 cm Soap Dish: 13.5\*5.2\*10.1 cm