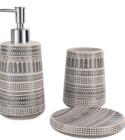

nser: 7.4\*7.4\*22.9 cm Toothbrush Holder: 10.9\*10.9\*10.4 cm Tumbler: 10.9\*7\*10.5 cm Soap Dish: 12\*12\*4.4 cm



YSb40258-06 Decal

Lotion Dispenser: 7.1\*7.1\*17.5 cm Tumbler: 7.2\*7.2\*11.4 cm Soap Dish: 12.7\*8.8\*2.5 cm



YSb40281 Decal

Lotion Dispenser: 8\*8\*19 cm Toothbrush Holder: 10.3\*7.T\*11.1 cm Tumbler: 7.2\*7.2\*11.9 cm Soap Dish: 12.5\*8.1\*2.1 cm



YSb40260-01 **Decal** 

Lotion Dispenser: 8\*8\*18.3 cm Tumbler: 8.1\*8.1\*10.8 cm Soap Dish: 12\*12\*2.5 cm



YSb4-293 **Decal** 

Lotion Dispenser: 8.7\*8.7\*18.8 cm Toothbrush Holder: 8\*8\*11 cm Toilet Brush Holder: 11.7\*11.7\*10.2 cm Soap Dish: 14\*14\*2.8 cm



Lotion Dispenser: 7.5\*7.5\*20 cm Toothbrush Holder: 9.4\*7.2\*10.5 cm Tumbler: 7.5\*7.5\*10.9 cm Soap Dish: 13.2\*8.2\*3.3 cm Saucer: 23.9\*12.6\*3.2 cm



YSb30050-01

Lotion Dispenser: 8.3\*8.3\*19.5 cm Tumbler: 8.1\*8.1\*11 cm Soap Dish: 11.6\*11.6\*2.1 cm



YSb30050-02 Decal

Lotion Dispenser: 8.3\*8.3\*19.5 cm Tumbler: 8.1\*8.1\*11 cm Soap Dish: 11.6\*11.6\*2.1 cm



YSb40260-03 **Decal**  Lotion Dispenser: 8\*8\*18.3 cm Tumbler: 8.1\*8.1\*10.8 cm Soap Dish: 12\*12\*2.5 cm



YSb40300 **Decal** 

Lotion Dispenser: 8.7\*8.7\*18.8 cm Toothbrush Holder: 8\*8\*11 cm

Toilet Brush Holder: 11.7\*11.7\*10.2 cm Soap Dish: 14\*14\*2.8 cm



YSb40258-05 **Decal** 

Lotion Dispenser: 7.1\*7.1\*17.5 cm Tumbler: 7.2\*7.2\*11.4 cm Soap Dish: 12.7\*8.8\*2.5 cm



YSb40258-03-0 **Decal** 

Lotion Dispenser: 7.1\*7.1\*17.5 cm Tumbler: 7.2\*7.2\*11.4 cm Soap Dish: 12.7\*8.8\*2.5 cm



YSb40258-04-0 **Decal** 

Lotion Dispenser: 7.1\*7.1\*17.5 cm Tumble