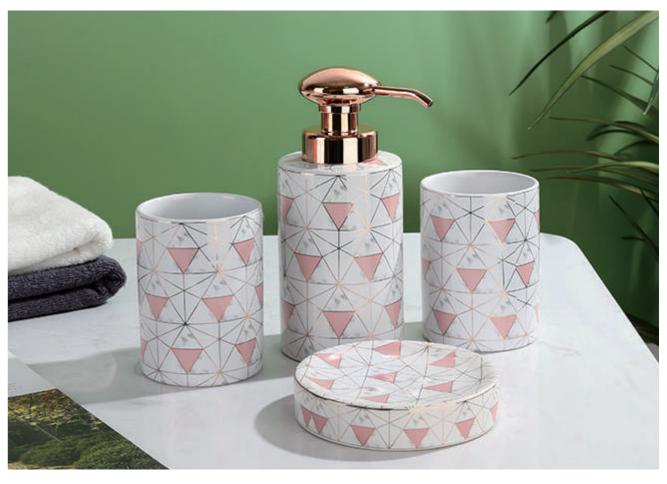

### - CATALOGUE-

BATHROOM ACCESSORIES

Craft

Decal

YSb50210 **Decal**  Lotion Dispenser: 8.6\*8.6\*18.6 cm Toothbrush Holder: 11.2\*7.5\*10.1 cm Tumbler: 8.2\*8.2\*11.2 cm Soap Dish: 12.8\*9.8\*4.6 cm

YSb40229 **Decal** 