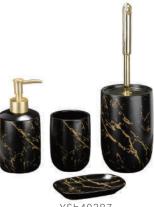

Tumbler: 8\*9\*12 cm Soap Dish: 13\*8.7\*3cm Saucer: 24\*3.2\*12.7 cm

VSb40287 Decal

Lotion Dispenser: 7.5\*7.5\*17.5 cm Tumbler: 7.5\*7.5\*10.5 cm Soap Dish: 13.5\*8\*1.5 cm Toilet Brush Holder: 10\*10\*15.5 cm